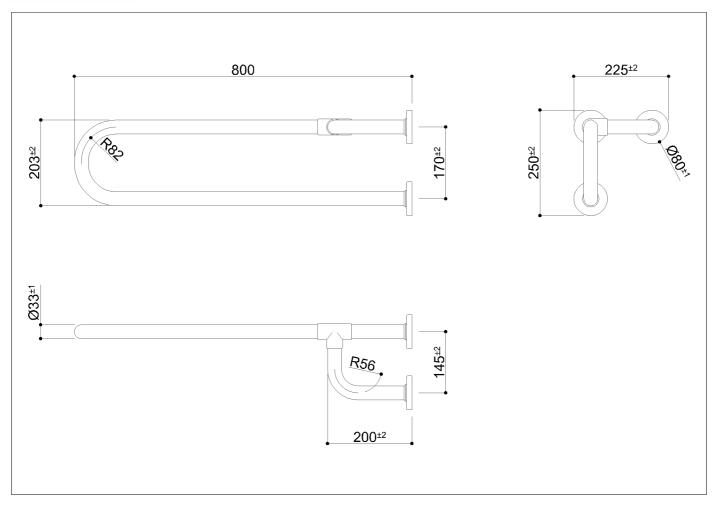

Fixed grab bar made of zinc-plated steel pipe, coated with biocompatible and warm-to-the-touch vinyl

Code G01JCS07 Series Tubocolor®

Net weight kg 4,2 Dimensions [WxDxH] mm 220x800x250

In use weight capacity Vertical kg 150 Horizontal Kg 40