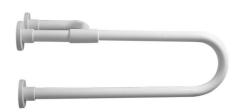

Fixed grab bar made of zinc-plated steel pipe, coated with biocompatible and warm-to-the-touch vinyl

Code G01JCS07 Series Tubocolor®

Net weight kg 4,2 Dimensions [WxDxH] mm 220x800x250

In use weight capacity Vertical kg 150 Horizontal Kg 40