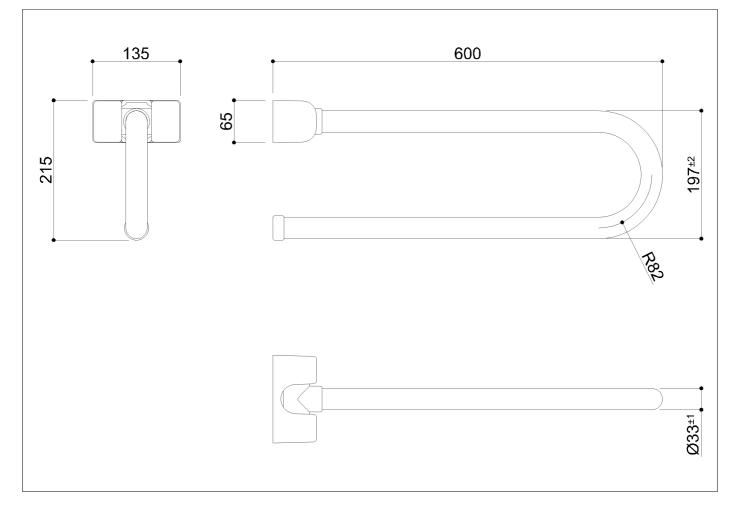

Folding grab bar made of seamless zinc-plated steel pipe, coated with biocompatible and warm-to-the-touch vinyl

## Code G01JCS12 Series Tubocolor®

| Net weight kg   | 2,92    | Dimensions [W | xDxH] m | m 135x600x2   | 220 |  |
|-----------------|---------|---------------|---------|---------------|-----|--|
| In use weight c | apacity | y Vertical kg | 150     | Horizontal Kg | 40  |  |