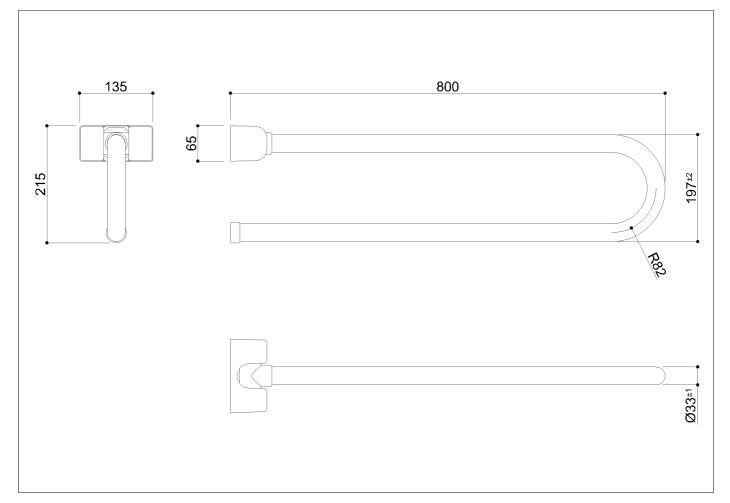

Folding grab bar made of seamless zinc-plated steel pipe, coated with biocompatible and warm-to-the-touch vinyl

# Code G01JCS14 Series Tubocolor®

| Net weight kg   | 3,665   | Dimensions [W | xDxH] | mm 135x800    | x220 |  |
|-----------------|---------|---------------|-------|---------------|------|--|
| In use weight o | apacity | Vertical kg   | 150   | Horizontal Kg | 40   |  |