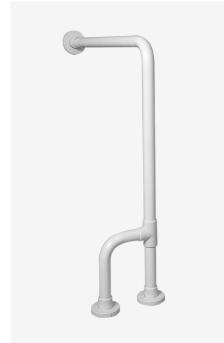

90° wall-to-floor grab bar made of zinc-plated steel pipe, coated with biocompatible and warm-to-the-touch vinyl

Code G01JCS39 Series Tubocolor®

Net weight kg 3,8 Dimensions [WxDxH] mm 225x800x780

In use weight capacity Vertical kg 150 Horizontal Kg