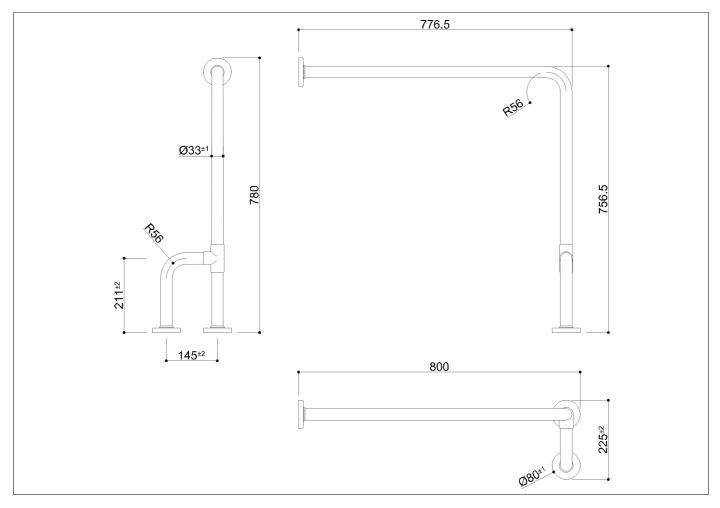

90° wall-to-floor grab bar made of zinc-plated steel pipe, coated with biocompatible and warm-to-the-touch vinyl

Code G01JCS39 Series Tubocolor®

Net weight kg 3,8 Dimensions [WxDxH] mm 225x800x780

In use weight capacity Vertical kg 150 Horizontal Kg