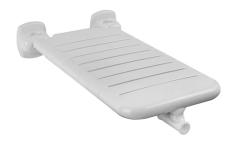

Folding seat with nylon slats, made of zinc-plated steel pipe, coated with biocompatible, warm-to-the-touch vinyl

Code G01JDS37 Series Tubocolor®

Net weight kg 5,5 Dimensions [WxDxH] mm 400x710x130,5

In use weight capacity Vertical kg 150