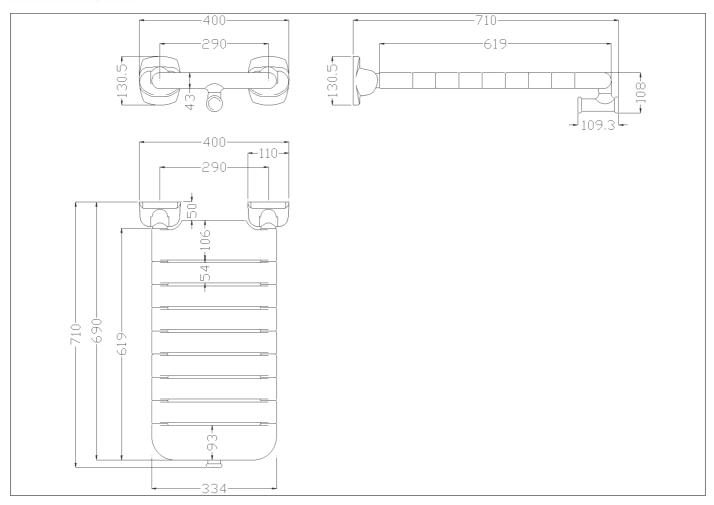

Folding seat with nylon slats, made of zinc-plated steel pipe, coated with biocompatible, warm-to-the-touch vinyl

Code G01JDS37 Series Tubocolor®

Net weight kg 5,5 Dimensions [WxDxH] mm 400x710x130,5

In use weight capacity Vertical kg 150