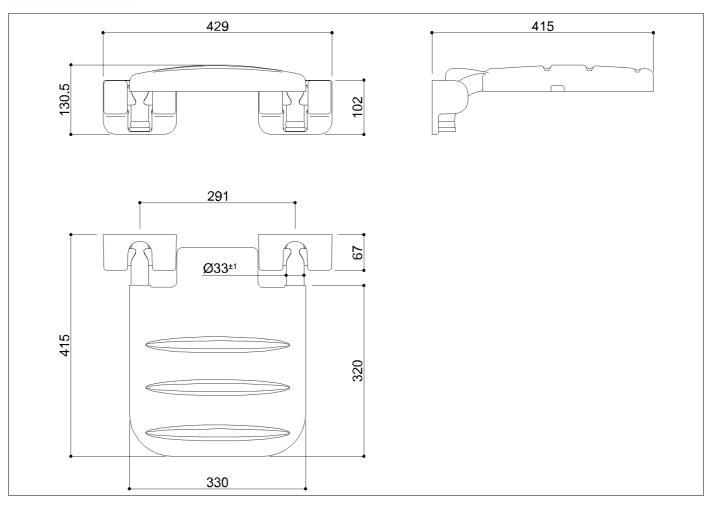

Folding seat with extended ABS base, made of seamless zinc-plated steel pipe, coated with biocompatible, warm-to-the-touch vinyl

Code G01JDS42 Series Tubocolor®

Net weight kg 3,5 Dimensions [WxDxH] mm 429x415x130

In use weight capacity Vertical kg 150