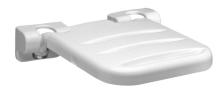

Folding seat with extended ABS base, made of seamless zinc-plated steel pipe, coated with biocompatible, warm-to-the-touch vinyl

Code G01JDS42 Series Tubocolor®

Net weight kg 3,5 Dimensions [WxDxH] mm 429x415x130