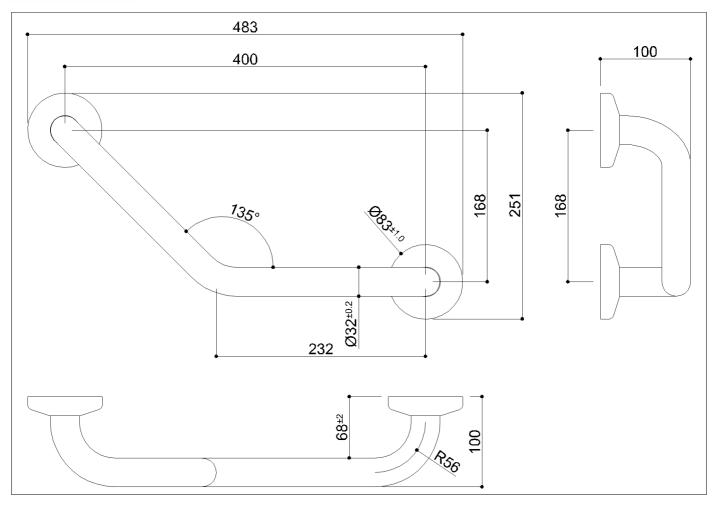

135° angled grab bar made of seamless steel pipe, painted with synthetic thermoplastic powder of plant origin, Rilsan®

Net weight kg 1 Dimensions [WxDxH] mm 483x100x251

In use weight capacity Vertical kg 150