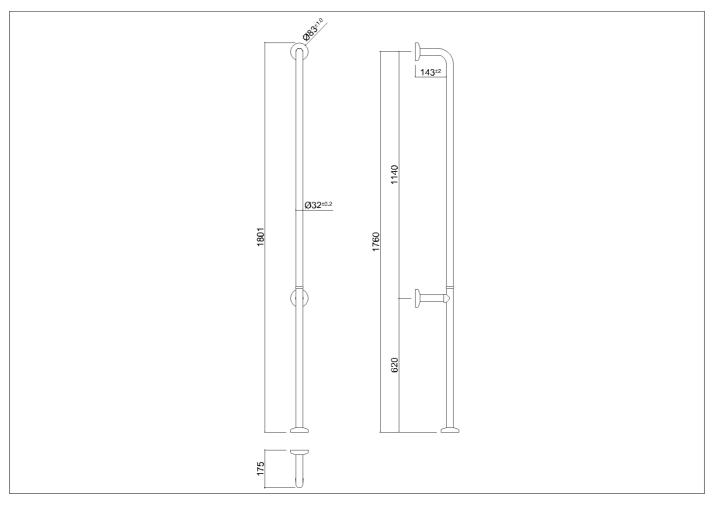

Wall-to-floor grab bar made of steel pipe, painted with synthetic thermoplastic powder of plant origin, Rilsan®

#### Code G06JAS12 Series Paint

Net weight kg 2,4 Dimensions [WxDxH] mm 83x199x1801

In use weight capacity Vertical kg 120