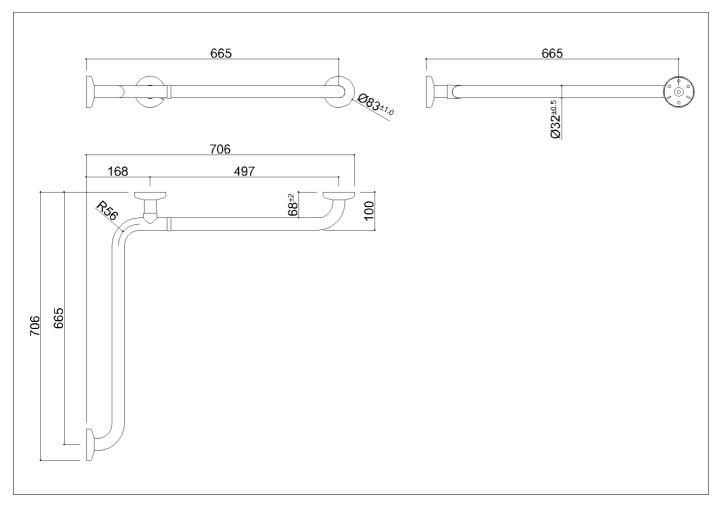

Corner angled grab bar made of steel pipe, painted with synthetic thermoplastic powder of plant origin, Rilsan®

#### Code G06JBS01 Series Paint

Net weight kg 2,1 Dimensions [WxDxH] mm 706x706x83

In use weight capacity Vertical kg