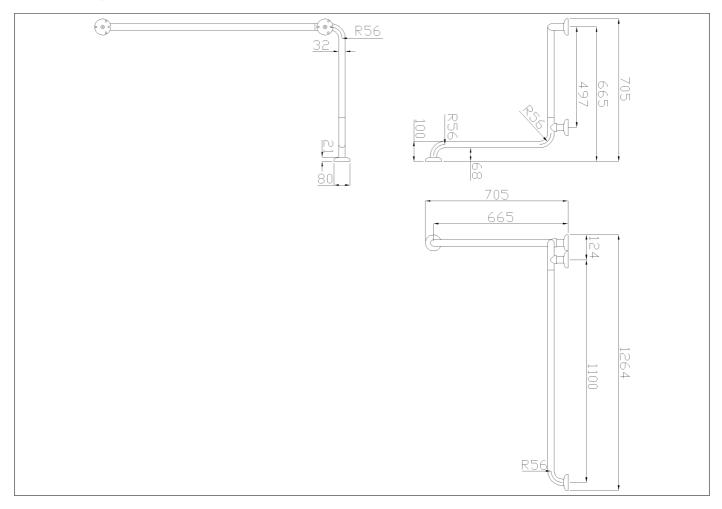

Vertical and horizontal safety support made of seamless steel pipe, painted with synthetic thermoplastic powder of plant origin, Rilsan®

Net weight kg 2,6 Dimensions [WxDxH] mm 705x705x1264

In use weight capacity Vertical kg 150

#### Code G06JBR06 Series Paint

Net weight kg 2,6 Dimensions [WxDxH] mm 706x706x1267

In use weight capacity Vertical kg 150