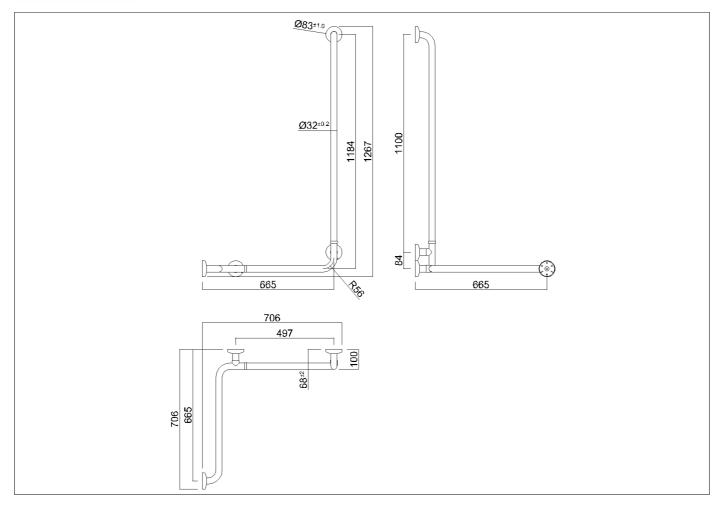

Vertical and horizontal safety support made of seamless steel pipe, painted with synthetic thermoplastic powder of plant origin, Rilsan®

Net weight kg 2,6 Dimensions [WxDxH] mm 705x705x1264

In use weight capacity Vertical kg 150

#### Code G06JBR06 Series Paint

Net weight kg 2,6 Dimensions [WxDxH] mm 706x706x1267

In use weight capacity Vertical kg 150