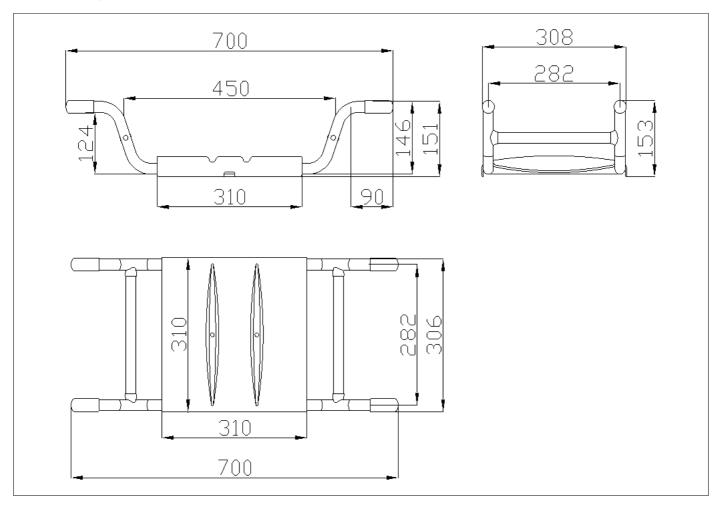

Removable seat with ABS base, made of zinc-plated steel pipe, coated with biocompatible, warm-to-the-touch vinyl

Code G24JDS29 Series Tubocolor®

Net weight kg 3,2 Dimensions [WxDxH] mm 700x308x153

In use weight capacity Vertical kg 150