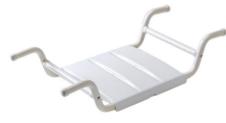

Removable seat with ABS base, made of zinc-plated steel pipe, coated with biocompatible, warm-to-the-touch vinyl

Code G24JDS29 Series Tubocolor®

Net weight kg 3,2 Dimensions [WxDxH] mm 700x308x153

In use weight capacity Vertical kg 150