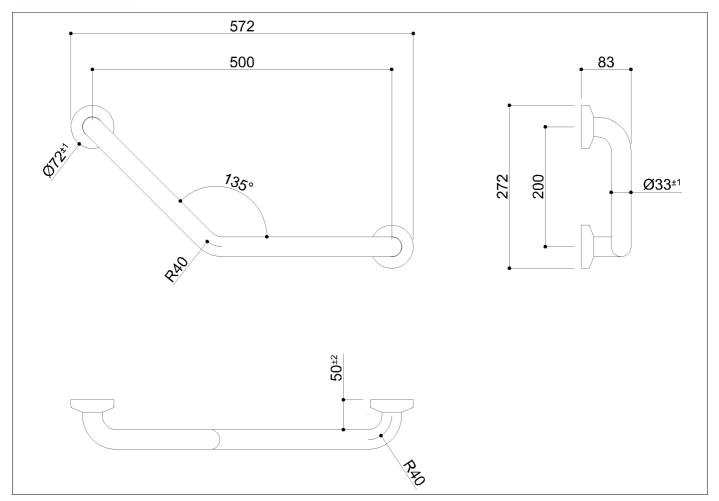

#### Basic technical data sheet

Safety corner grab rail  $135^{\circ}$  Ø 33mm with antislip, vinyl coating and zincplated steel internal pipe without junctions. Active and long lasting antimicrobial

protection based on silver ions. Wall clearance 50 mm. Concealed wall fixing kit Ø 72 mm, in stainless steel with

### Code G27JAS08 Series Urban People®

| Net weight kg   | 1,75    | Dimensions [WxDx | (H] mm | 572x83x27    | 2   |
|-----------------|---------|------------------|--------|--------------|-----|
| In use weight c | apacity | / Vertical kg    | 150 Ha | orizontal Kg | 150 |