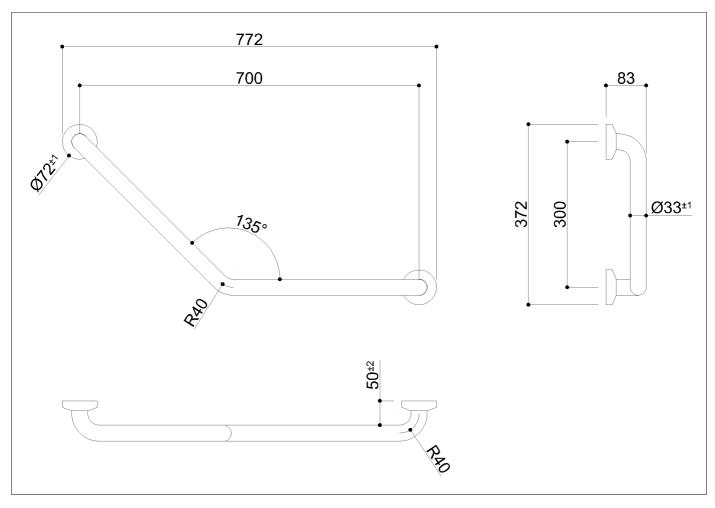

Safety corner grab rail 135° Ø 33 mm with antislip, vinyl coating and zincplated steel internal pipe without junctions. Active and long lasting antimicrobial

protection based on silver ions. Wall clearance 50 mm. Concealed wall fixing kit Ø 72 mm, in stainless steel with

## Code G27JAS21 Series Urban People®

Net weight kg 1,97 Dimensions [WxDxH] mm 772x83x372

In use weight capacity Vertical kg 150 Horizontal Kg 150