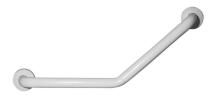

Safety corner grab rail 135° Ø 33 mm with antislip, vinyl coating and zincplated steel internal pipe without junctions. Active and long lasting antimicrobial

protection based on silver ions. Wall clearance 50 mm. Concealed wall fixing kit Ø 72 mm, in stainless steel with

## Code G27JAS21 Series Urban People®

Net weight kg 1,97 Dimensions [WxDxH] mm 772x83x372

In use weight capacity Vertical kg 150 Horizontal Kg 150