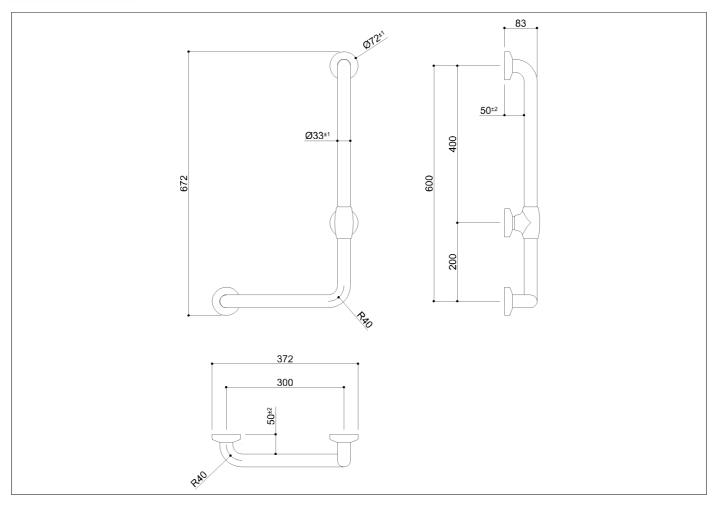

Safety corner grab rail  $90^\circ$  Ø 33 mm with antislip, vinyl coating and zinc-plated steel internal pipe without junctions. Active and long lasting antimicrobial

protection based on silver ions. Wall clearance 50 mm. Concealed wall fixing kit Ø 72 mm, in stainless steel with

Code G27JBL19 Series Urban People®

Net weight kg 2,4 Dimensions [WxDxH] mm 372x83x672

In use weight capacity Vertical kg 150 Horizontal Kg 150

Concealed wall fixing kit Ø 72 mm, in stainless steel with base plate, for wall protection, and external cover made of polyamide-6.

## Code G27JBR19 Series Urban People®

Net weight kg 2,4 Dimensions [WxDxH] mm 372x83x672

In use weight capacity Vertical kg 150 Horizontal Kg 150