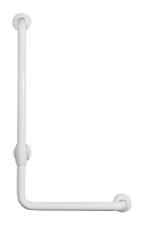

Safety corner grab rail  $90^\circ$  Ø 33 mm with antislip, vinyl coating and zinc-plated steel internal pipe without junctions. Active and long lasting antimicrobial

protection based on silver ions. Wall clearance 50 mm. Concealed wall fixing kit Ø 72 mm, in stainless steel with

Code G27JBL19 Series Urban People®

Net weight kg 2,4 Dimensions [WxDxH] mm 372x83x672

In use weight capacity Vertical kg 150 Horizontal Kg 150

## **Available colours**

B1 Blue, B2 Light blue, D1 Black, D2 Grey, G1 Green, G2 Light green, I1

Ivory, I2 Biscuit, R1 Red, W1 White, Y1 Yellow, Y3 Light yellow, P4 Prune, D4 Dark grey

Safety corner grab rail 90° Ø 33 mm with antislip, vinyl coating and zincplated steel internal pipe without junctions. Active and long lasting antimicrobial protection based on silver ions. Wall clearance 50 mm.

Concealed wall fixing kit Ø 72 mm, in stainless steel with base plate, for wall protection, and external cover made of polyamide-6.

## Code G27JBR19 Series Urban People®

Net weight kg 2,4 Dimensions [WxDxH] mm 372x83x672

In use weight capacity Vertical kg 150 Horizontal Kg 150