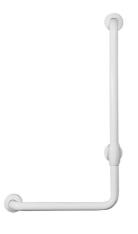

Safety corner grab rail  $90^\circ$  Ø 33 mm with antislip, vinyl coating and zinc-plated steel internal pipe without junctions. Active and long lasting antimicrobial

protection based on silver ions. Wall clearance 50 mm. Concealed wall fixing kit Ø 72 mm, in stainless steel with

Code G27JBL19 Series Urban People®

Net weight kg 2,4 Dimensions [WxDxH] mm 372x83x672

In use weight capacity Vertical kg 150 Horizontal Kg 150

Concealed wall fixing kit Ø 72 mm, in stainless steel with base plate, for wall protection, and external cover made of polyamide-6.