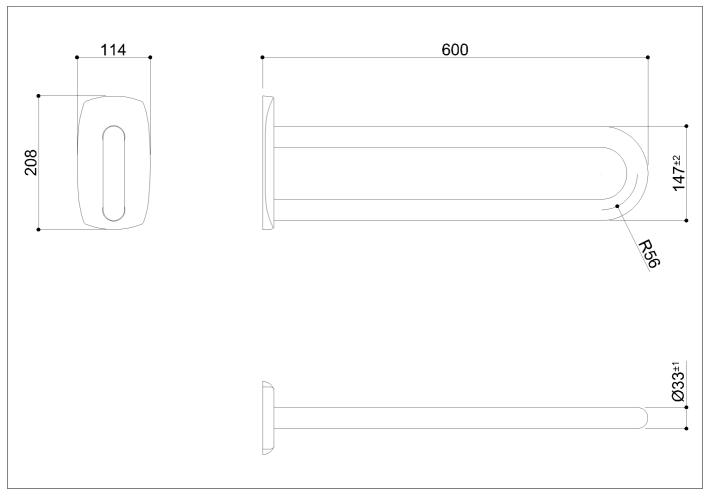

Side fixed safety support. Wall fixing kit in stainless steel with Polyamide-6 cover. Base plate in polyamide for wall protection. Grab rail Ø 33mm with vinyl coating and zinc-plated steel internal tube. Active and longlasting antimicrobial protection based on silver ions.

### Code G27JCS01 Series Urban People®

Net weight kg 3,35 Dimensions [WxDxH] mm 111x600x206 In use weight capacity Vertical kg 150 Horizontal Kg