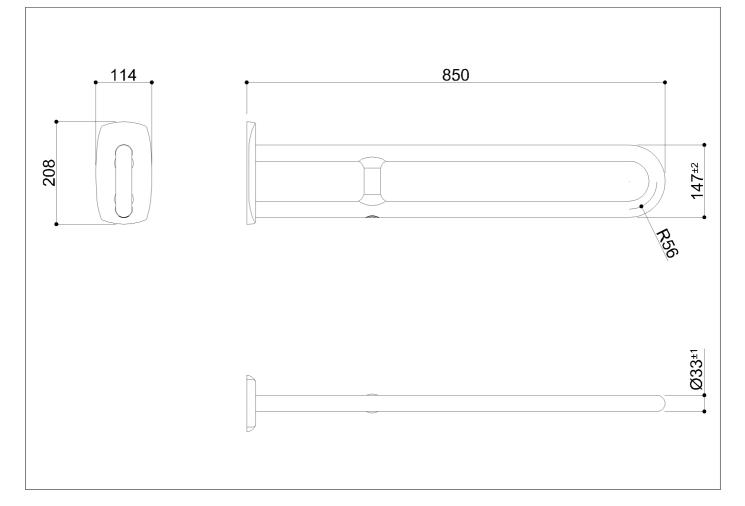

# Code G27JCS04 Series Urban People®

| Net weight kg          | 4,4 Dimensions [WxDxH] mm |             |     | n 111x850x20  | 111x850x206 |  |
|------------------------|---------------------------|-------------|-----|---------------|-------------|--|
| In use weight capacity |                           | Vertical kg | 150 | Horizontal Kg | 40          |  |