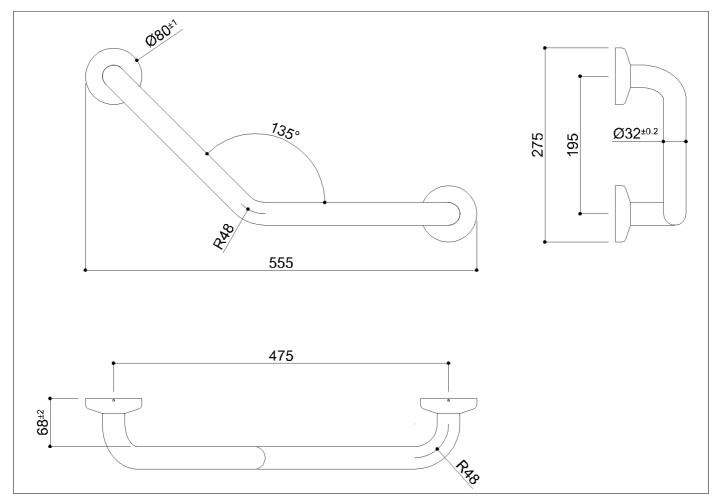

#### Basic technical data sheet

23

Polished stainless steel safety corner grab rail, Ø 32x1.5

mm in AISI 304 stainless steel, no junctions.

Concealed wall fixing kit  $\emptyset$  80 mm with stainless steel flange cover and flange.

## Code G29JAS08 Series Polished steel

Net weight kg 1,04 Dimensions [WxDxH] mm 555x100x275

In use weight capacity Vertical kg 150