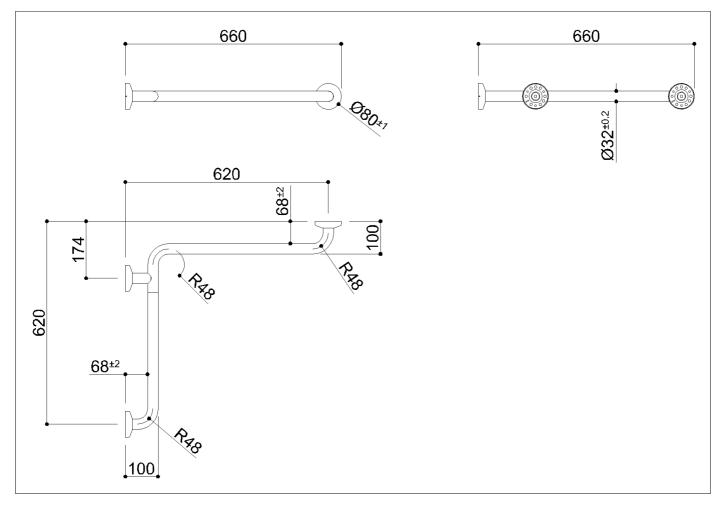

23

Polished stainless steel safety handrail, Ø 32x1.5 mm in AISI 304 stainless steel, no junctions. Wall clearance 50 mm. Concealed wall fixing kit Ø 80 mm with stainless steel flange cover and flange. Fit for installation in bath and toilet areas, to enable the person to grab for elevating from lower position. Left or right assembling.

### Code G29JBS01 Series Polished steel

| Net weight kg   | 1,97   | Dimensions [Wx | DxH] mm | 660x660x80 |
|-----------------|--------|----------------|---------|------------|
| In use weight c | apacit | y Vertical kg  | 150     |            |