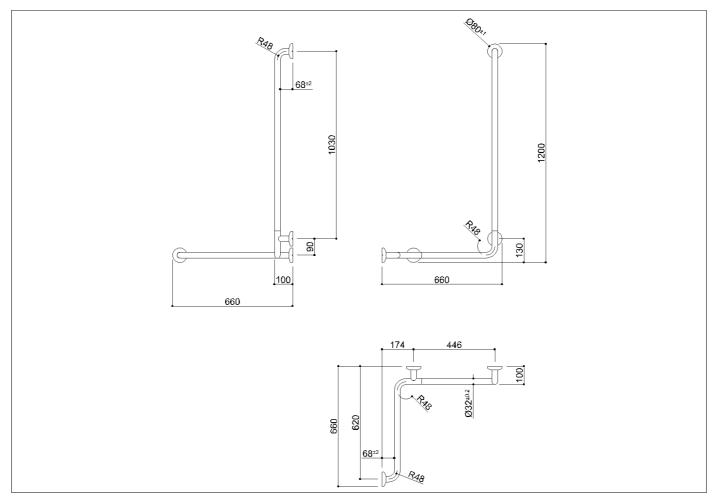

Polished stainless steel safety handrail for corner installation with vertical arm  $\emptyset$  32x1.5 mm in AISI 304 stainless steel, no junctions.

Wall clearance 50 mm.

Concealed wall fixing kit  $\emptyset$  80 mm with stainless steel flange cover and flange.

# **Packaging information**

Type of packageNylon bag in cardboard packagingDimensions [WxDxH] mmWeight kg 4,7

Basic technical data sheet

Available colours N2 Glossy

Polished stainless steel safety handrail for corner installation with vertical arm Ø 32x1.5 mm in AISI 304 stainless steel, no junctions. Wall clearance 50 mm.

Concealed wall fixing kit Ø 80 mm with stainless steel flange cover and flange.