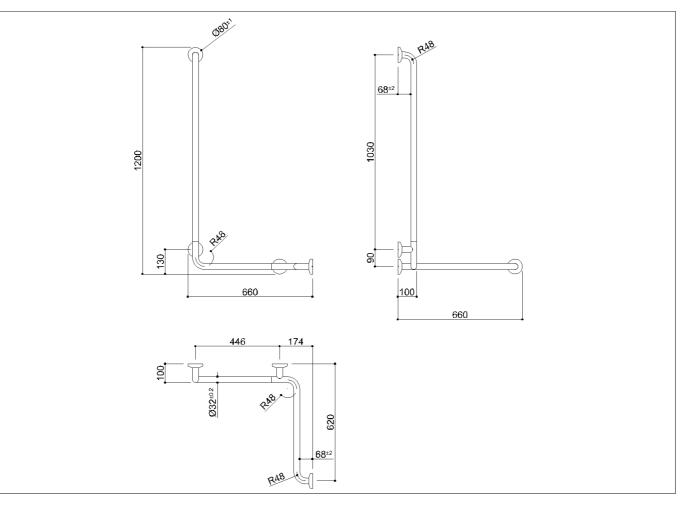

Polished stainless steel safety handrail for corner installation with vertical arm  $\emptyset$  32x1.5 mm in AISI 304 stainless steel, no junctions.

Wall clearance 50 mm.

Concealed wall fixing kit  $\emptyset$  80 mm with stainless steel flange cover and flange.

# **Packaging information**

Type of packageNylon bag in cardboard packagingDimensions [WxDxH] mmWeight kg 4,7

Basic technical data sheet

Available colours N2 Glossy

Polished stainless steel safety handrail for corner installation with vertical arm Ø 32x1.5 mm in AISI 304 stainless steel, no junctions. Wall clearance 50 mm.

Concealed wall fixing kit Ø 80 mm with stainless steel flange cover and flange.