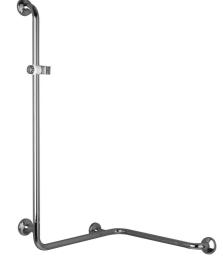

Polished stainless steel safety handrail for corner installation with vertical arm  $\emptyset$  32x1.5 mm in AISI 304 stainless steel, no junctions.

Wall clearance 50 mm.

Concealed wall fixing kit  $\emptyset$  80 mm with stainless steel flange cover and flange.

# **Packaging information**

Type of packageNylon bag in cardboard packagingDimensions [WxDxH] mmWeight kg 4,7

Basic technical data sheet

Available colours N2 Glossy

Polished stainless steel safety handrail for corner installation with vertical arm Ø 32x1.5 mm in AISI 304 stainless steel, no junctions. Wall clearance 50 mm.

Concealed wall fixing kit Ø 80 mm with stainless steel flange cover and flange.