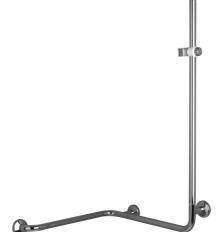

Polished stainless steel safety handrail for corner installation with vertical arm  $\emptyset$  32x1.5 mm in AISI 304 stainless steel, no junctions.

Wall clearance 50 mm.

Concealed wall fixing kit  $\emptyset$  80 mm with stainless steel flange cover and flange.

# **Packaging information**

Type of packageNylon bag in cardboard packagingDimensions [WxDxH] mmWeight kg 4,7

Basic technical data sheet

Available colours N2 Glossy

Polished stainless steel safety handrail for corner installation with vertical arm Ø 32x1.5 mm in AISI 304 stainless steel, no junctions. Wall clearance 50 mm.

Concealed wall fixing kit Ø 80 mm with stainless steel flange cover and flange.