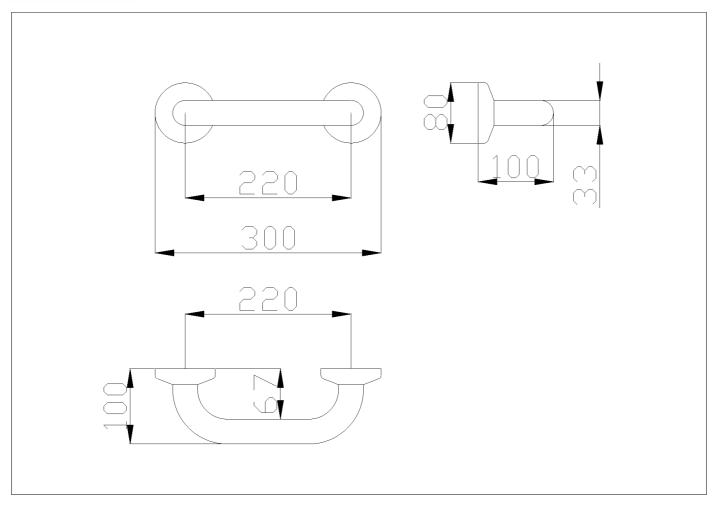

Straight grab bar made of seamless zinc-plated steel pipe, coated with antimicrobial, biocompatible and warm-to-the-touch vinyl

Code G40JAS01 Series Maxima

Net weight kg 0,8 Dimensions [WxDxH] mm 300x100x80

Fasteners Fischer SX 8 6x70 Inox Included with the product