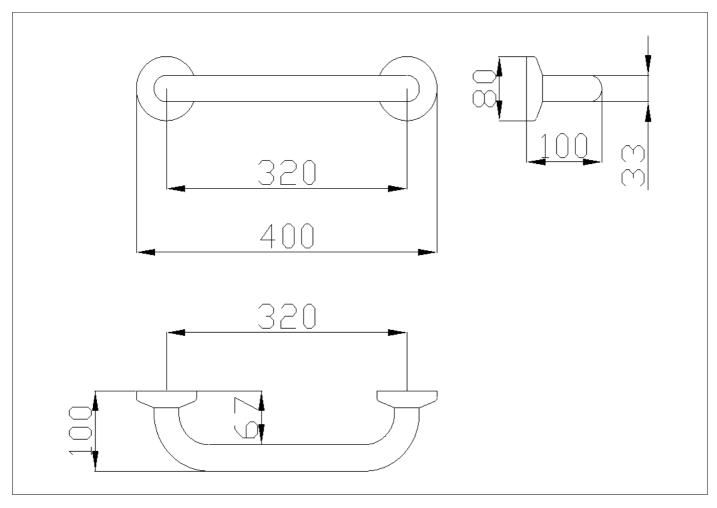

Straight grab bar made of seamless zinc-plated steel pipe, coated with antimicrobial, biocompatible and warm-to-the-touch vinyl

Code G40JAS02 Series Maxima

Net weight kg 1,06 Dimensions [WxDxH] mm 400x100x80

In use weight capacity Vertical kg 150

Fasteners Fischer SX 8 6x70 Inox Included with the product