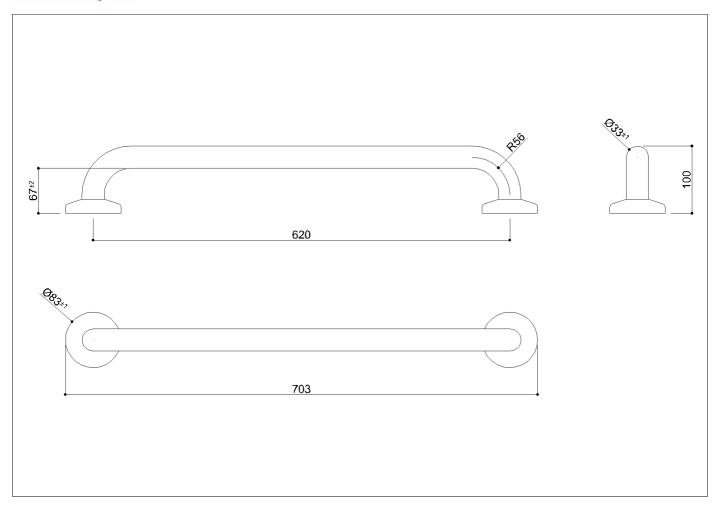

Straight grab bar made of seamless zinc-plated steel pipe, coated with antimicrobial, biocompatible and warm-to-the-touch vinyl

Net weight kg 1,56 Dimensions [WxDxH] mm 700x100x80

In use weight capacity 150 Vertical kg

Fasteners Fischer SX 8 6x70 Inox Included with the product