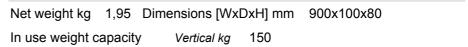

### **Packaging information**

*Type of package* Nylon bag in cardboard packaging *Dimensions [WxDxH] mm* 1110x85x105 *Weight kg* 2,3