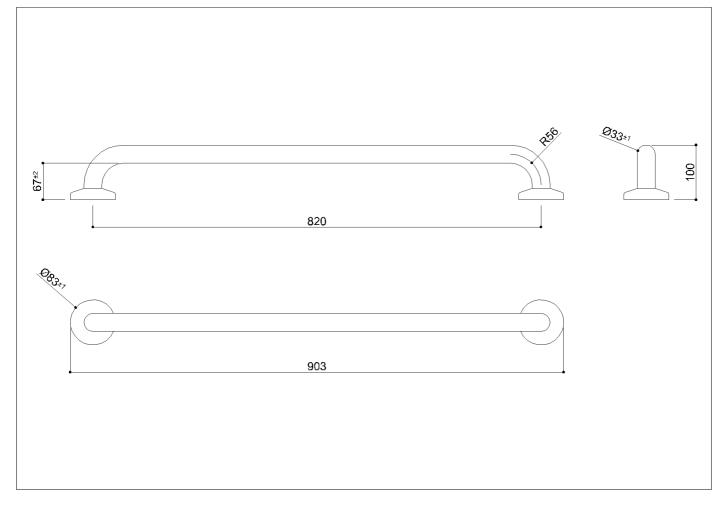

Straight grab bar made of seamless zinc-plated steel pipe, coated with antimicrobial, biocompatible and warm-to-the-touch vinyl

# Code G40JAS07 Series Maxima