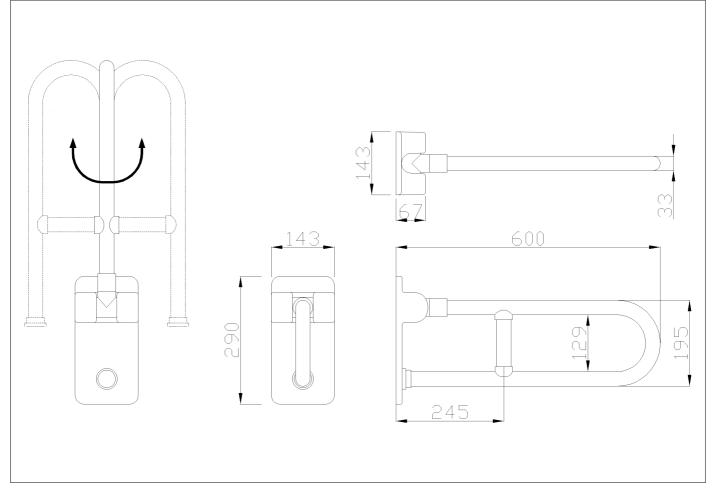

Folding and rotating grab bar with reinforced joint made of seamless zincplated steel pipe, coated with antimicrobial, biocompatible and warm-to-thetouch vinyl

## Code G40JCS01 Series Maxima

| Net weight kg 4,2 Dimensions [WxDxH] mm 143x600x290 |             |     |               |    |
|-----------------------------------------------------|-------------|-----|---------------|----|
| In use weight capacity                              | Vertical kg | 150 | Horizontal Kg | 40 |
| Use and installation info                           |             |     |               |    |

Use Wall installation