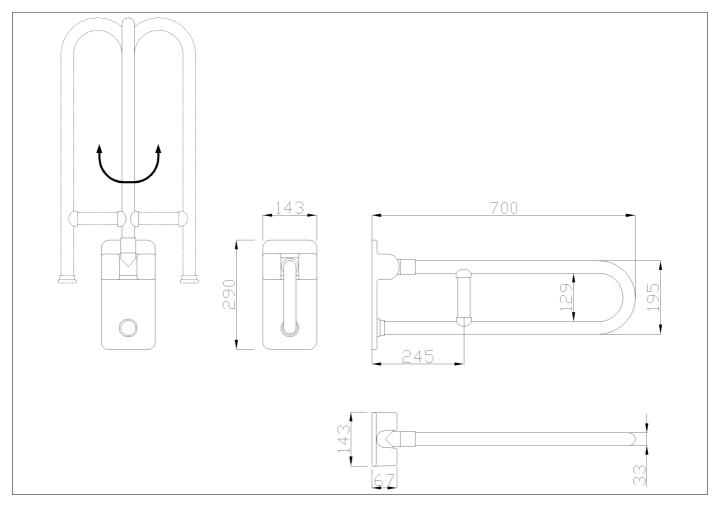

Folding and rotating grab bar with reinforced joint made of seamless zincplated steel pipe, coated with antimicrobial, biocompatible and warm-to-thetouch vinyl

## Code G40JCS03 Series Maxima

Net weight kg 4,58 Dimensions [WxDxH] mm 143x700x290 In use weight capacity Vertical kg 120 Horizontal Kg 40