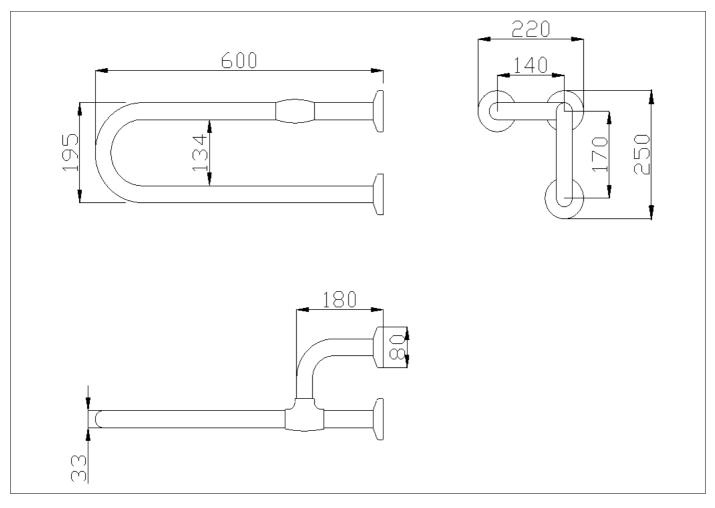

## Basic technical data sheet

Fixed grab bar made of zinc-plated steel pipe, coated with antimicrobial, biocompatible and warm-to-the-touch vinyl

## Code G40JCS05 Series Maxima

| Net weight kg 3,2   | Dimen | sions [WxDx | H] mr | n 220x600x25  | 0  |
|---------------------|-------|-------------|-------|---------------|----|
| In use weight capae | city  | Vertical kg | 150   | Horizontal Kg | 40 |