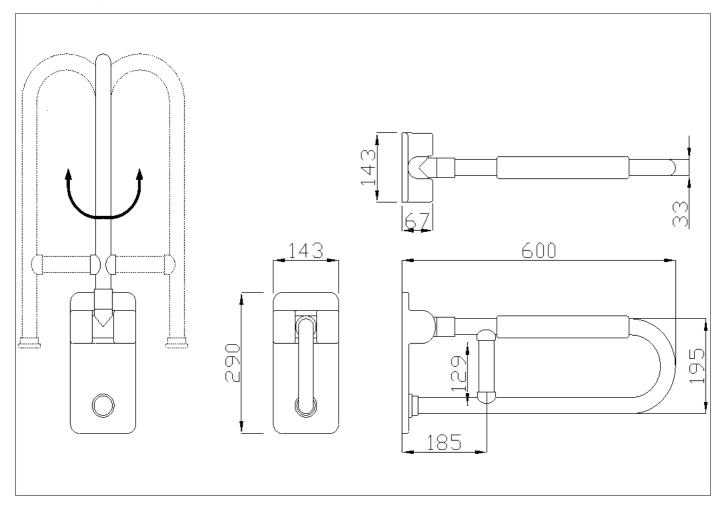

Folding and rotating grab bar with reinforced joint made of seamless zincplated steel pipe, coated with antimicrobial, biocompatible and warm-to-thetouch vinyl. Equipped with soft armrest

Net weight kg 4,27 Dimensions [WxDxH] mm 143x600x290 In use weight capacity Vertical kg 150 Horizontal Kg 40