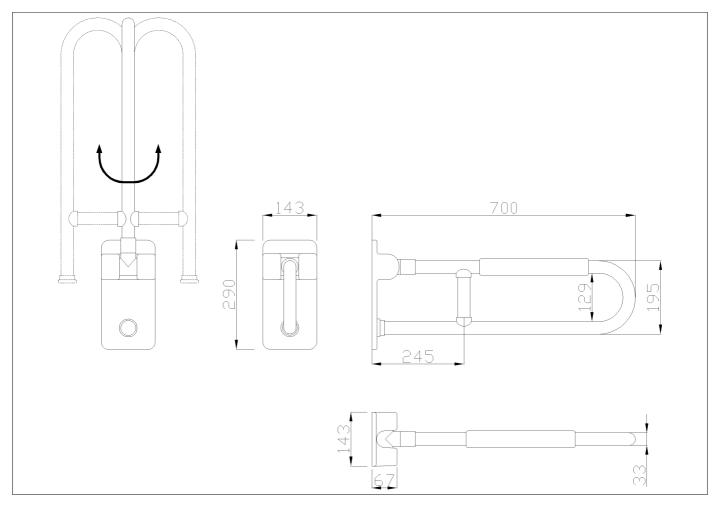

Folding and rotating grab bar with reinforced joint made of seamless zincplated steel pipe, coated with antimicrobial, biocompatible and warm-to-thetouch vinyl. Equipped with soft armrest

Net weight kg 4,65 Dimensions [WxDxH] mm 143x700x290 In use weight capacity Vertical kg 150 Horizontal Kg 40