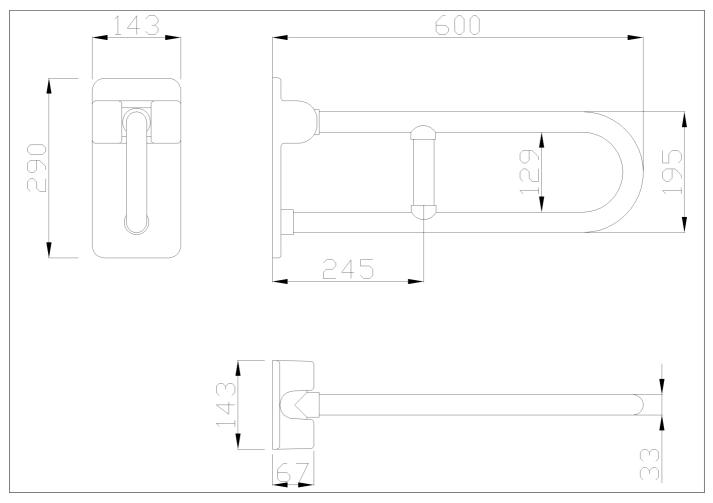

#### Basic technical data sheet

Folding grab bar with reinforced joint made of seamless zinc-plated steel pipe, coated with antimicrobial, biocompatible and warm-to-the-touch vinyl

# Code G40JCS09 Series Maxima

| Net weight kg 4,2 Din  | nensions [WxD | xH] mm       | 143x600x29    | 90 |  |
|------------------------|---------------|--------------|---------------|----|--|
| In use weight capacity | Vertical kg   | 150 <i>I</i> | Horizontal Kg | 40 |  |