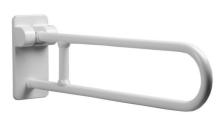

Folding grab bar with reinforced joint made of seamless zinc-plated steel pipe, coated with antimicrobial, biocompatible and warm-to-the-touch vinyl

## Code G40JCS10 Series Maxima

Net weight kg 4,5 Dimensions [WxDxH] mm 143x700x290 In use weight capacity Vertical kg 100 40 Horizontal Kg