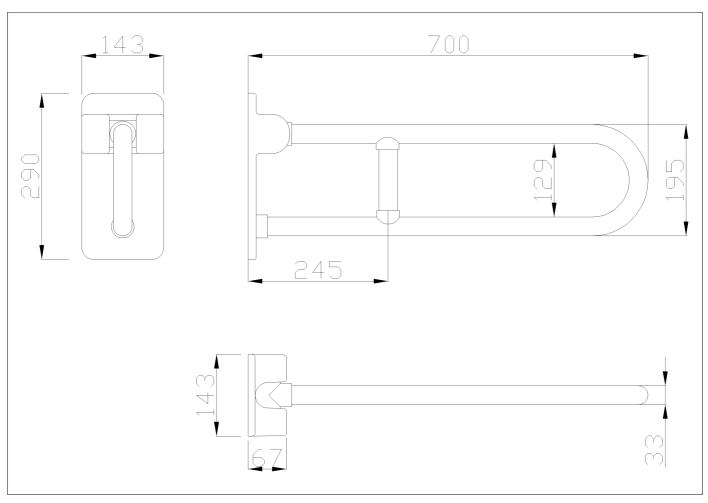

## Code G40JCS10 Series Maxima

Net weight kg 4,5 Dimensions [WxDxH] mm 143x700x290 In use weight capacity Vertical kg 100 40 Horizontal Kg