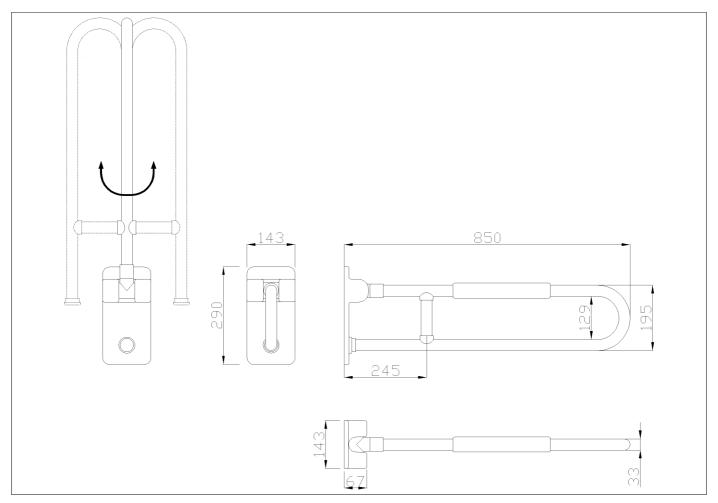

Folding and rotating grab bar with reinforced joint made of seamless zincplated steel pipe, coated with antimicrobial, biocompatible and warm-to-thetouch vinyl. Equipped with soft armrest

Net weight kg 5,07 Dimensions [WxDxH] mm 143x850x290 In use weight capacity Vertical kg 150 Horizontal Kg 40

## Use and installation info

Use Wall installation

Fasteners Not included with the product

Ponte Giulio suggest to use fasteners suitable to the wall characteristics on which the product will be installed.