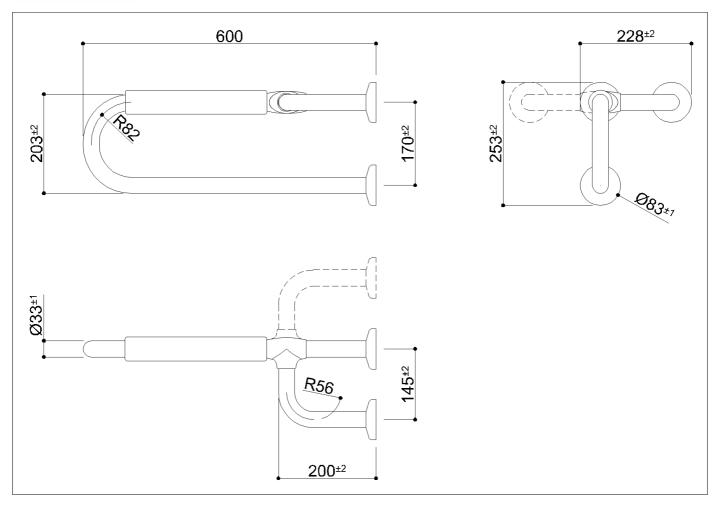

Fixed grab bar made of zinc-plated steel pipe, coated with antimicrobial, biocompatible and warm-to-the-touch vinyl. Equipped with soft armrest

In use weight capacity Vertical kg 150 40 Horizontal Kg

## Use and installation info

Use Wall installation