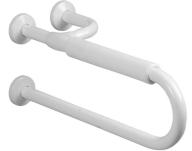

### Basic technical data sheet

biocompatible and warm-to-the-touch vinyl. Equipped with soft armrest Code G40JCS13 Series Maxima

| Net weight kg   | 3,455   | Dimensions [WxDxH] mm |     | mm 220x700    | )x250 |  |
|-----------------|---------|-----------------------|-----|---------------|-------|--|
| In use weight c | apacity | Vertical kg           | 150 | Horizontal Kg | 40    |  |