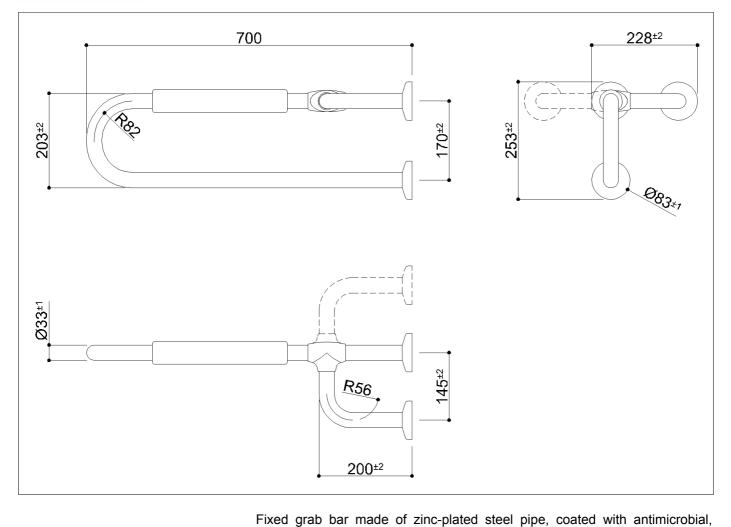

### Basic technical data sheet

biocompatible and warm-to-the-touch vinyl. Equipped with soft armrest Code G40JCS13 Series Maxima

| Net weight kg   | 3,455   | Dimensions [WxDxH] mm |     | mm 220x700    | )x250 |  |
|-----------------|---------|-----------------------|-----|---------------|-------|--|
| In use weight c | apacity | Vertical kg           | 150 | Horizontal Kg | 40    |  |