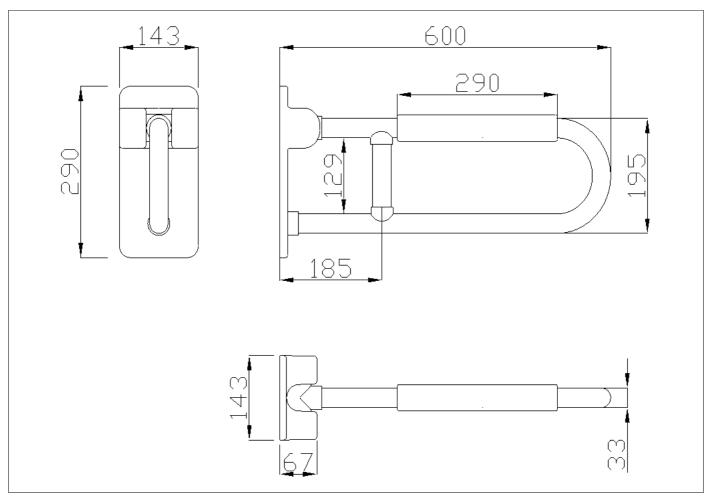

### Basic technical data sheet

Folding grab bar with reinforced joint made of seamless zinc-plated steel pipe, coated with antimicrobial, biocompatible and warm-to-the-touch vinyl. Equipped with soft armrest

#### Code G40JCS24 Series Maxima

Use Wall installation