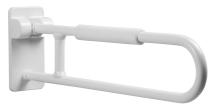

Folding grab bar with reinforced joint made of seamless zinc-plated steel pipe, coated with antimicrobial, biocompatible and warm-to-the-touch vinyl. Equipped with soft armrest

Net weight kg 4,65 Dimensions [WxDxH] mm 143x700x290 In use weight capacity Vertical kg 150 Horizontal Kg 40