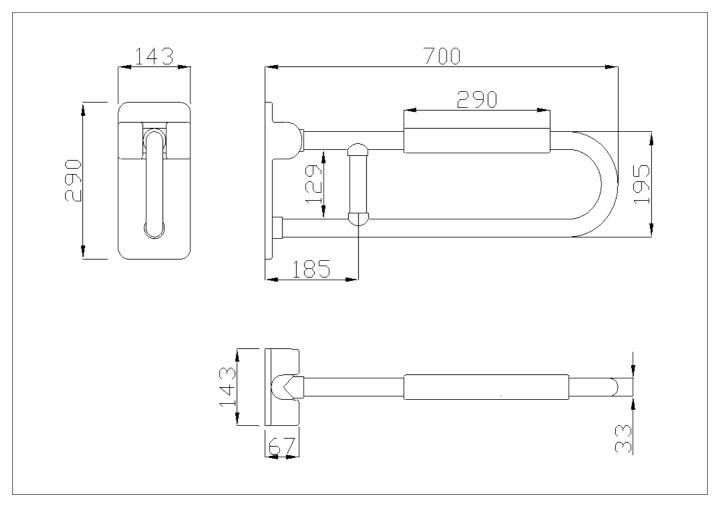

Folding grab bar with reinforced joint made of seamless zinc-plated steel pipe, coated with antimicrobial, biocompatible and warm-to-the-touch vinyl. Equipped with soft armrest

Net weight kg 4,65 Dimensions [WxDxH] mm 143x700x290 In use weight capacity Vertical kg 150 Horizontal Kg 40