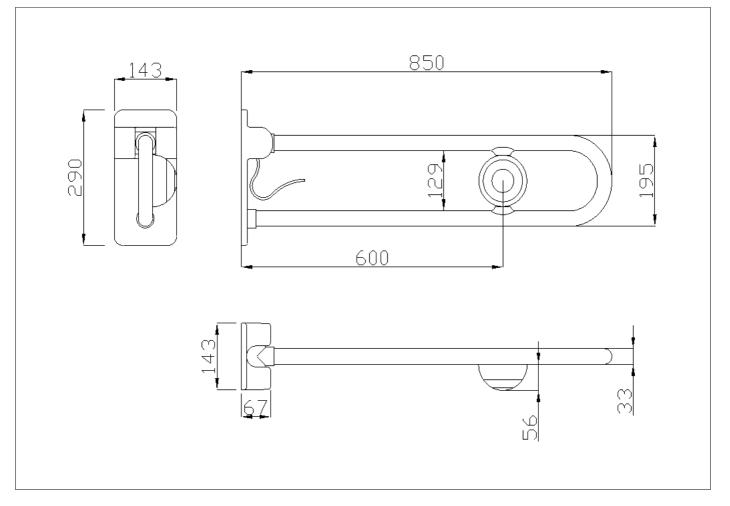

CE 🞰 🙆 💦

Folding grab bar with reinforced joint made of seamless zinc-plated steel pipe, coated with antimicrobial, biocompatible and warm-to-the-touch vinyl. Equipped with pneumatic flush button

## Code G40JCS44 Series Maxima

| Use and installation info                             |  |             |     |               |    |  |
|-------------------------------------------------------|--|-------------|-----|---------------|----|--|
| In use weight capacity                                |  | Vertical kg | 100 | Horizontal Kg | 40 |  |
| Net weight kg 5,125 Dimensions [WxDxH] mm 143x850x290 |  |             |     |               |    |  |