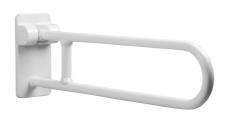

Folding and rotating grab bar with reinforced joint made of seamless zincplated steel pipe, coated with antimicrobial, biocompatible and warm-to-thetouch vinyl

### Code G40JCS46 Series Maxima

Net weight kg 5 Dimensions [WxDxH] mm 143x850x290 Horizontal Kg In use weight capacity Vertical kg 100 40