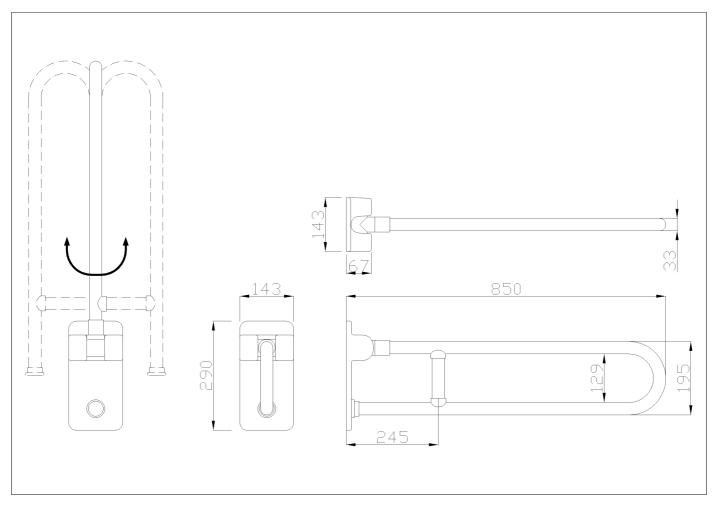

Folding and rotating grab bar with reinforced joint made of seamless zincplated steel pipe, coated with antimicrobial, biocompatible and warm-to-thetouch vinyl

### Code G40JCS46 Series Maxima

Net weight kg 5 Dimensions [WxDxH] mm 143x850x290 Horizontal Kg In use weight capacity Vertical kg 100 40