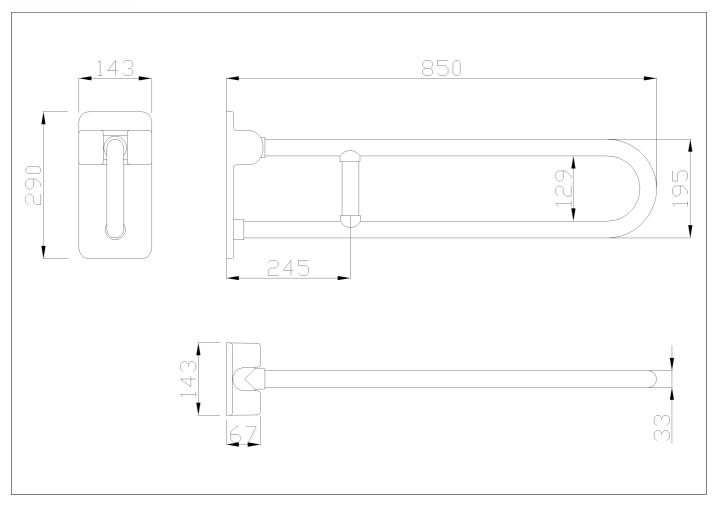

Folding grab bar with reinforced joint made of seamless zinc-plated steel pipe, coated with antimicrobial, biocompatible and warm-to-the-touch vinyl

#### Code G40JCS47 Series Maxima

Net weight kg 5 Dimensions [WxDxH] mm 143x850x290

In use weight capacity Vertical kg 100 Horizontal Kg 40