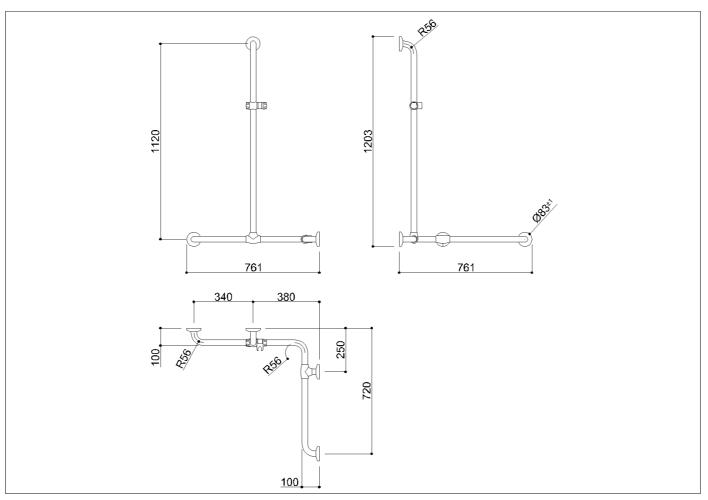

Corner and vertical grab bar made of zinc-plated steel pipe, coated with antimicrobial, biocompatible and warm-to-the-touch vinyl. Equipped with hand shower holder

## Code G40JOS04 Series Maxima

| Net weight kg 5,875                                                                                                                                                                            | Dimensions [W:  | xDxH]    | mm 761    | x761>   | x1203     |
|------------------------------------------------------------------------------------------------------------------------------------------------------------------------------------------------|-----------------|----------|-----------|---------|-----------|
| In use weight capacity                                                                                                                                                                         | Vertical kg     | 150      | Horizonta | al Kg   | 40        |
| Use and installation info                                                                                                                                                                      |                 |          |           |         |           |
| Use Wall installatio                                                                                                                                                                           | on              |          |           |         |           |
| Cleaning                                                                                                                                                                                       |                 |          |           |         |           |
| Clean using pure water and home disinfectants which have been sufficiently diluted in water. Do not use abrasive detergents and trichloroethylene, oxygenated water or acetone-based solvents. |                 |          |           |         |           |
| Fasteners Fig                                                                                                                                                                                  | scher SX 8 6x70 | ) Inox I | ncluded v | vith th | e product |