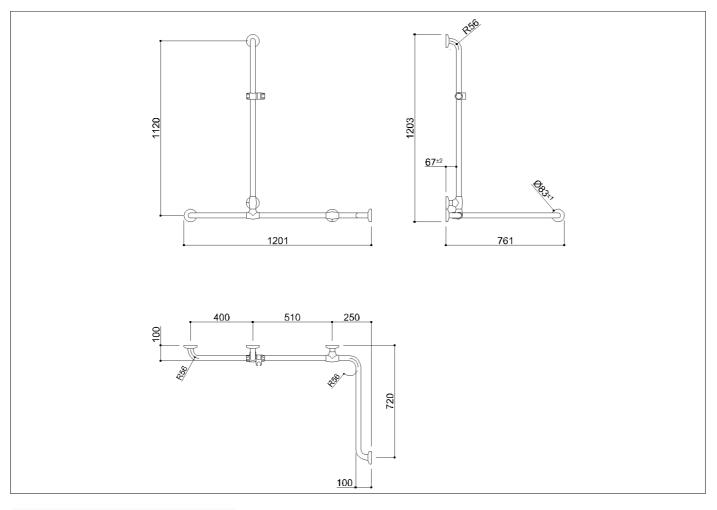

### Basic technical data sheet

Corner and vertical grab bar made of zinc-plated steel pipe, coated with antimicrobial, biocompatible and warm-to-the-touch vinyl. Equipped with hand shower holder

## Code G40JOS05 Series Maxima

| Net weight kg             | 6,7 Dime     | ensions [WxD | xH] mr | n 1201x761x <sup>-</sup> | 1203 |
|---------------------------|--------------|--------------|--------|--------------------------|------|
| In use weight capacity    |              | Vertical kg  | 150    | Horizontal Kg            | 40   |
| Use and installation info |              |              |        |                          |      |
| Use Wal                   | installation |              |        |                          |      |