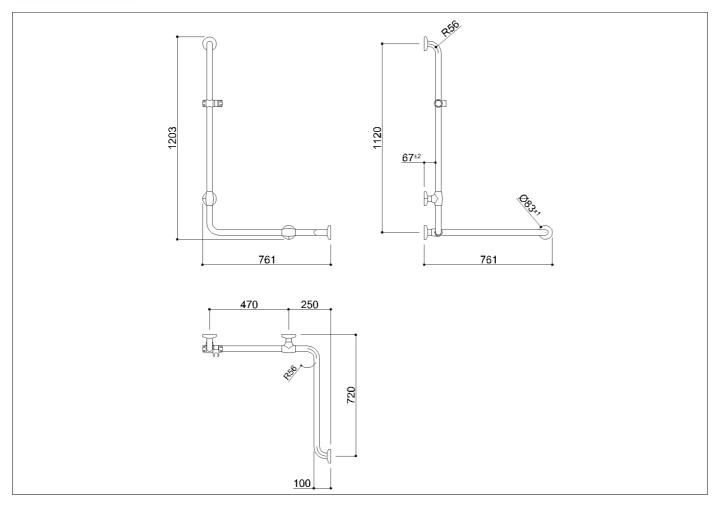

Corner and vertical grab bar made of zinc-plated steel pipe, coated with antimicrobial, biocompatible and warm-to-the-touch vinyl. Equipped with hand shower holder

## Code G40JOS06 Series Maxima

Net weight kg 5,85 Dimensions [WxDxH] mm 761x761x1203 Vertical kg 150 Horizontal Kg 40

In use weight capacity Use and installation info

Use Wall installation

Cleaning

Clean using pure water and home disinfectants which have been sufficiently diluted in water. Do not use abrasive detergents and trichloroethylene, oxygenated water or acetone-based solvents.