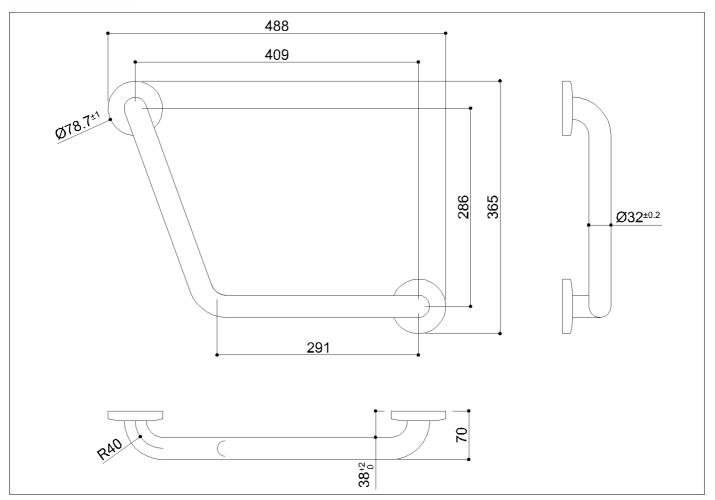

110° angled grab bar made of seamless stainless steel AISI 304 pipe, with satin finish

## Code G55JAS15 Series Satin steel

| Net weight kg   | Dimensions | s [WxDxH] m | m 4 | 88x70x365 |
|-----------------|------------|-------------|-----|-----------|
| In use weight c | apacity    | Vertical kg | 150 |           |

In use weight capacity Vertical kg