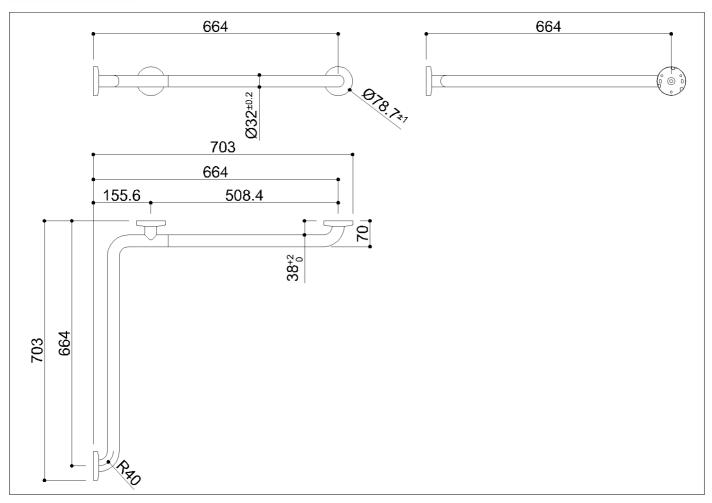

Corner grab bar made of seamless stainless steel AISI 304 pipe, with satin finish

Code G55JBS03 Series Satin steel

Net weight kg 1,486 Dimensions [WxDxH] mm 703x703x79

In use weight capacity Vertical kg 150

Fasteners Included with the product