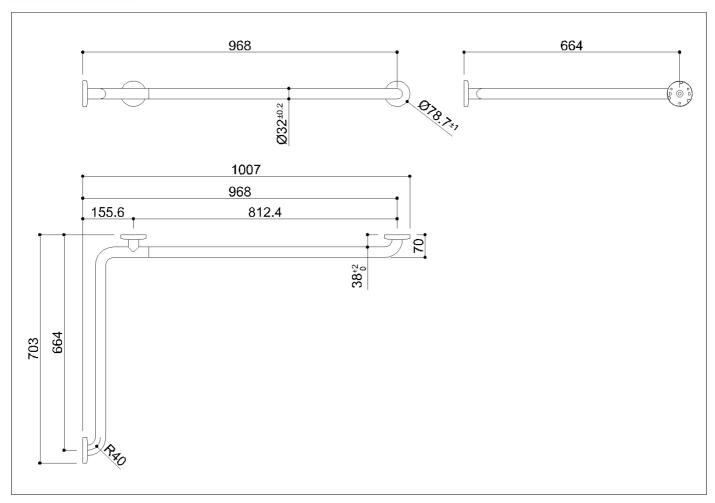

Corner grab bar made of seamless stainless steel AISI 304 pipe, with satin finish

Code G55JBS04 Series Satin steel

Net weight kg Dimensions [WxDxH] mm 702,6x1007x79

In use weight capacity Vertical kg