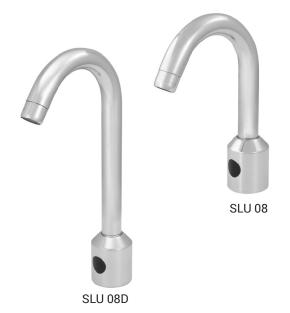

### **Characteristics**

- economical aerator, rate of flow 6 l/min
- hygienic flush
- suitable for medical facilities
- index "D" higher faucet
- are destined for cold and hot water, temperature is regulated by angle valves
- water is flowing as long as hands are in the active range
- water stops flowing after removal of hands from the active range of sensor after adjustable time delay (can be set in range 0.25 - 7.75 s)
- function of automatic water stop after 5 minut of continuous flow
- monitoring of battery capacity (for models with index B)
- START/STOP program
- parameter adjustment using by the remote control SLD 03