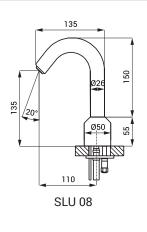

# **Dimensions**

**Active range** 

standard START/STOP program Recommended flow pressure

Rate of flow Water inlet

0,2 - 0,26 m 0,05 - 0,15 m 0,1 - 0,6 MPa 6 l/min. (inf. data) male thread G 1/2"