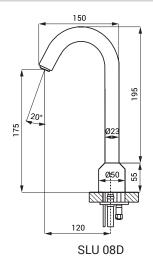

# **Dimensions**

**Active range** 

standard START/STOP program Recommended flow pressure

Rate of flow Water inlet

0,2 - 0,26 m 0,05 - 0,15 m 0,1 - 0,6 MPa 6 l/min. (inf. data) male thread G 1/2"