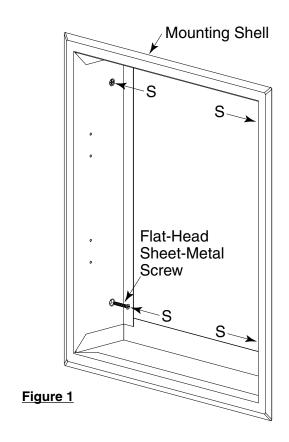

## **INSTALLING MOUNTING SHELL**

- Provide framed rough wall opening 16" wide x 18-7/8" high (405 x 480mm). Minimum recessed depth required to finish face of wall is 4" (102mm). Allow clearance for construction features that may protrude into rough wall opening from opposite wall. Coordinate with mechanical engineer to avoid pipes, vents and conduits. If unit projects above top of wainscot, provide channel or other filler to eliminate gap between flange and finish face of wall. For plaster or dry wall construction, provide concealed backing to comply with local building codes
- Mount the Shell in wall opening with shims between framing and the Shell at four points indicated by an S, then secure the Shell with four #8 x 1-1/4" (4.2 x 32mm) flat-head sheetmetal screws (provided) in the four countersunk holes on the sides of the Shell. (See Figure 1). Ensure that the screw heads do not protrude past the countersink.
  - DO NOT put any screws in the bottom of the Shell as they will interfere with the Dispenser Cabinet when it is inserted into the Shell.