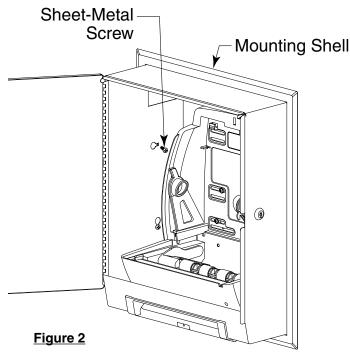

## **INSTALLING DISPENSER CABINET**

- Unlock and open the door of the Dispenser Cabinet.
- Carefully slide the Dispenser Cabinet into the Mounting Shell and support it from underneath with one hand. (See Figure
- Use the pilot holes in the Shell to drill pilot holes into the shims at the appropriate angle with the Dispenser Cabinet located in position.
- Attach the Dispenser Cabinet to the Shell using the predrilled pilot holes in the Shell and four #8 x 1/2" (4.8 x 13mm) sheet-metal screws (provided). It is acceptable to angle the sheet-metal screws when installing them into the pilot holes.