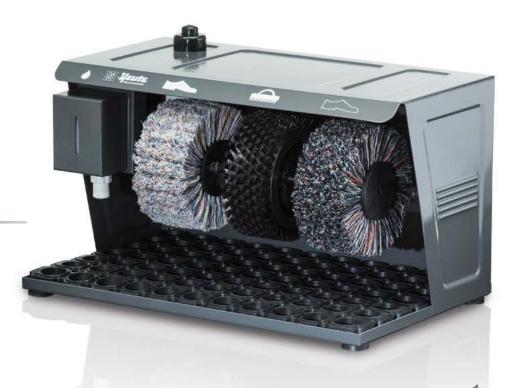

Brilliant performance in two series:

- with bar and plastic knob incl. push button
- with foot sensor and bow handle in brushed stainless steel for added style

Polifix 3 V2A Steel Design

graphite (RAL7022)

black, black, door: V2A embossed door: V2A brushed