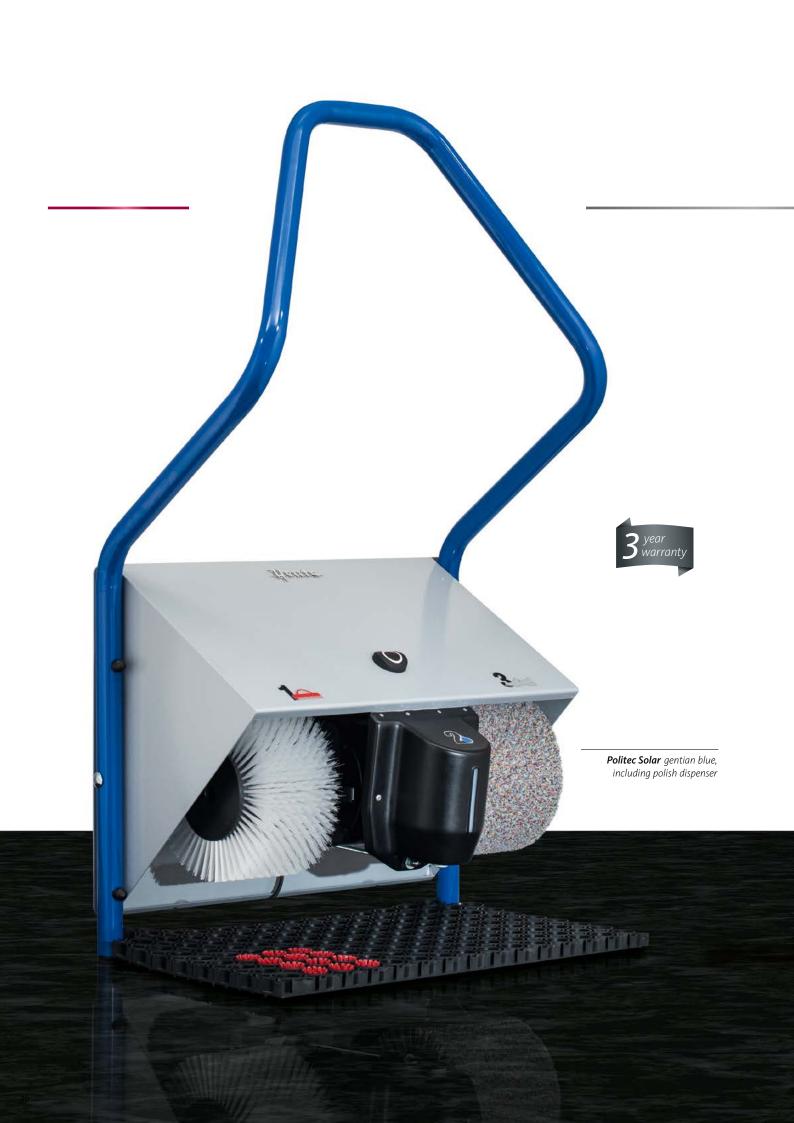

### Politec

#### The industrious caretaker

In high-traffic passageways, this hard worker sees to it that dirt stays out. Firmly screwed to the wall, it is never thrown off guard and passes the test of toughness day in and day out. Expect great dedication to the task at hand.

- for wall mounting
- solid, ergonomically shaped bow handle
- extremely broad brushes
- optionally available with polish dispenser

powder-coated steel housing silver metallic (RAL 9006) with bar in:

Shoe shine machines from our company are distinguished by quality 'Made in Germany'. And in this we come equipped with the best tools of the trade: experience, expertise and a great devotion to the smallest detail.