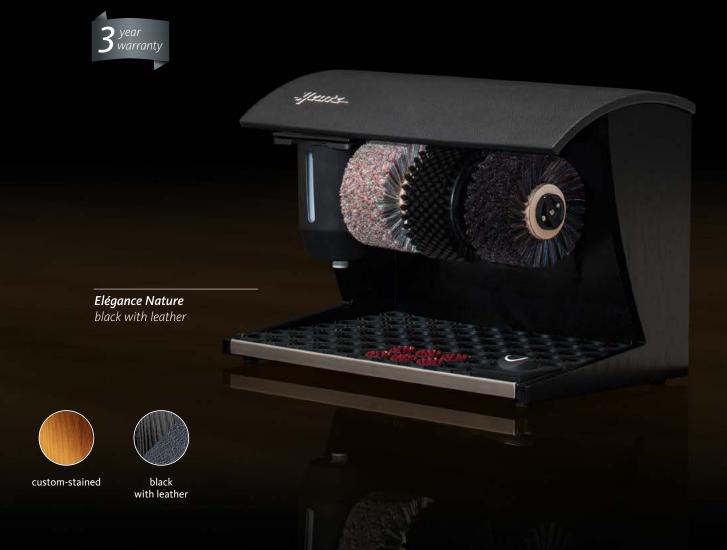

# Elégance Nature

### Natural elegance

The attractiveness of this elegant variation is part of its nature: The housing is made exclusively of real woods. Natural finishes add lively accents to austere administrative buildings or flatter the service in exclusive bars, lounges and restaurants. Feel the comfort of added warmth in the room.

- two series: 36-cm or 86-cm height
- optionally: individually stainedt
- high-quality, genuine leather finish with black wood on the top

(RAL 3004)

(RAL 5013)

Cosmo