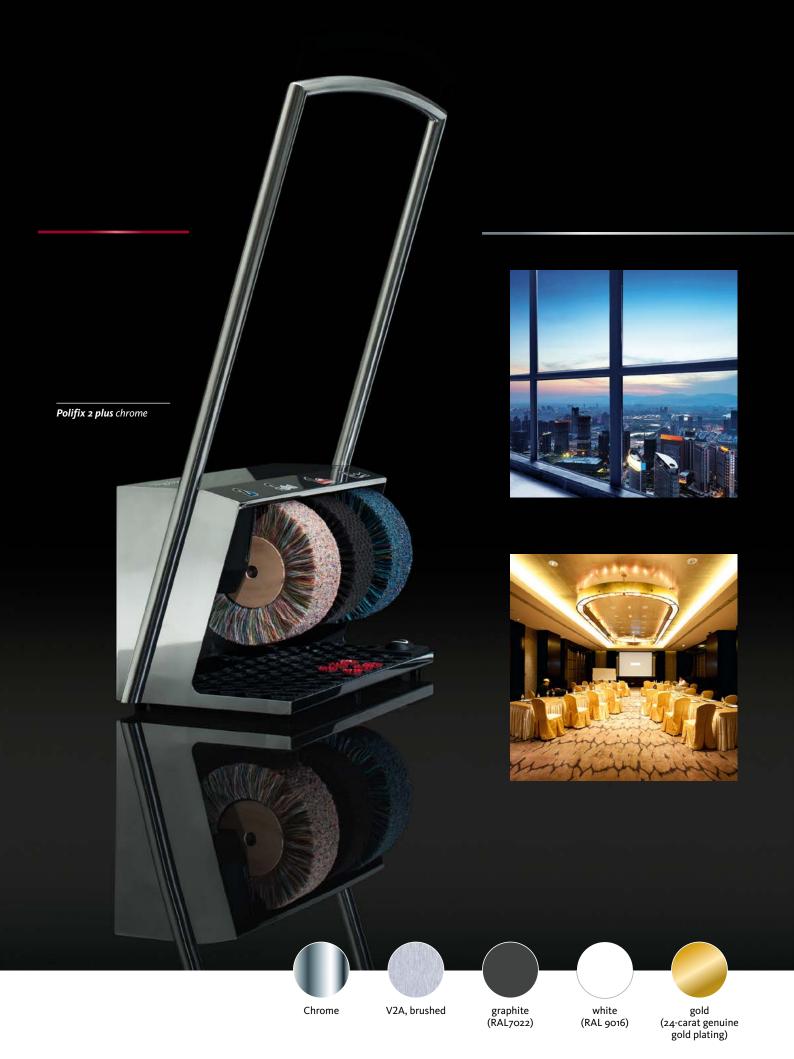

## Polifix 2

### A dazzling professional

When it comes to performance, this weighty ground-mounted machine plays in the top league. Just like the steel housing, the three rotating brushes with an impressive diameter are extremely robust in design and well-suited for continuous use in shopping centres or highly frequented hotels. Unsurpassed top form is also reflected in the options of finishing for the housing: in high-gloss chrome makes, this powerhouse becomes invisible as it mirrors its surroundings, while in 24-carat gold it reflects pure luxury. Rely on a true star.

Brilliant performance in two series:

- with bar and plastic knob incl. push button
- with foot sensor and bow handle in brushed stainless steel for added style

Polifix 3 V2A Steel Design

graphite (RAL7022)