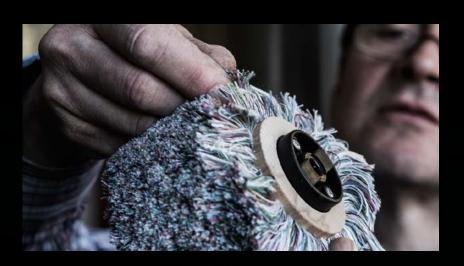

- for wall mounting
- solid, ergonomically shaped bow handle
- extremely broad brushes
- optionally available with polish dispenser

powder-coated steel housing silver metallic (RAL 9006) with bar in:

Shoe shine machines from our company are distinguished by quality 'Made in Germany'. And in this we come equipped with the best tools of the trade: experience, expertise and a great devotion to the smallest detail.

We at HEUTE work with devotion and pleasure on the product – from development through production to advice and service. So with your decision for a shoe shine machine by HEUTE, you are in the best hands.