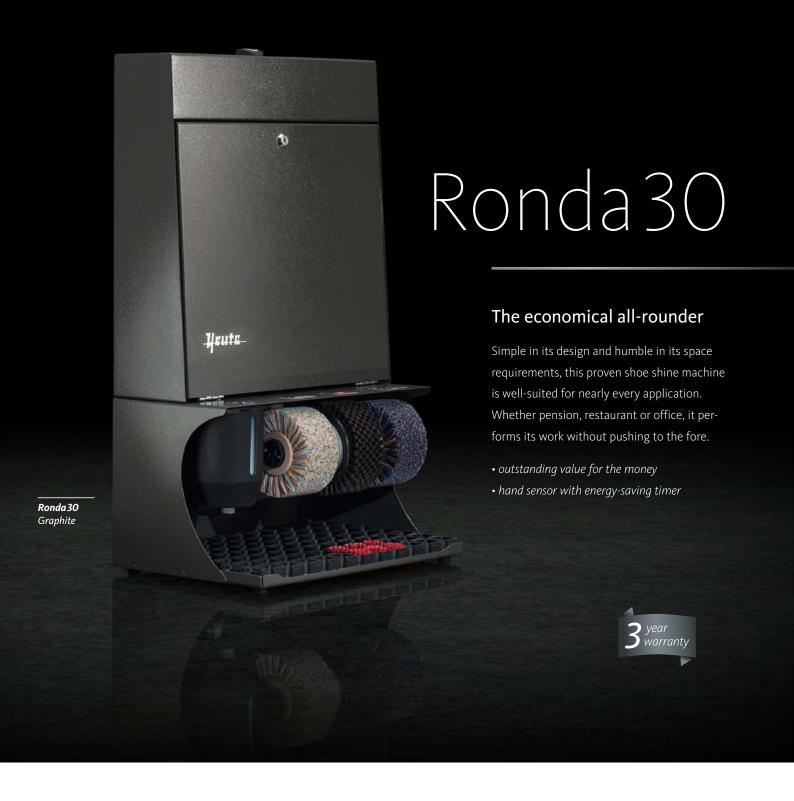

- 4 brushes
- practical polish storage
- exquisite, with solid brass fittings

# Elégance Couleur

#### Understated elegance

Whether lithe and lissom or short and compact, these house servants perform their work discreetly in the background. With colours to match surrounding décor and an elegantly pleasing shape, they fit in to interior design styles of all shapes and sizes. Experience a perfect finish for shoes and interior design.