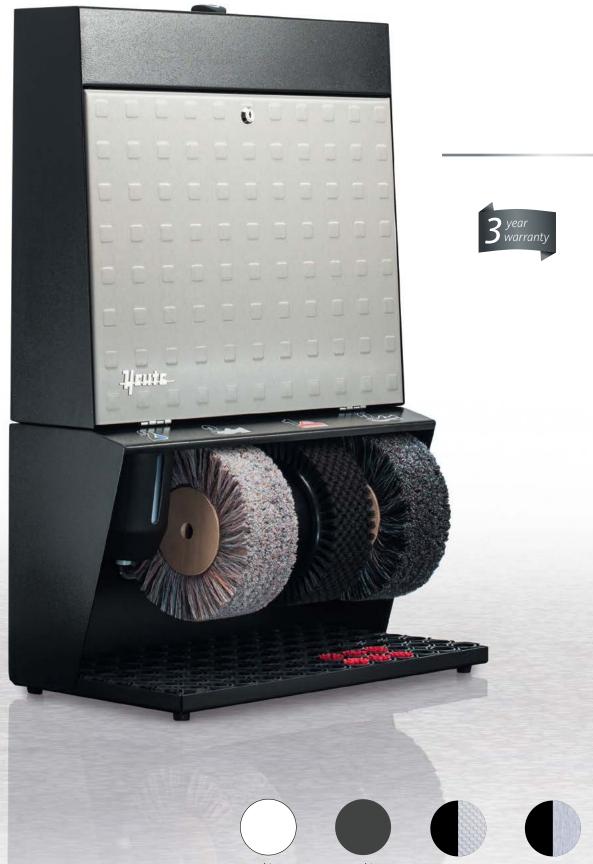

### Polifix 3

### The ingenious cleaner

This slender shoe cleaner thinks outside the box: shoe polish dispensers can be stored behind a lockable flap that opens the door to individual design: from coloured powder coatings to wood décors to embossed stainless steel. Bring a dependable worker on board.

- shallow depth
- practical polish storage

black, door: V2A embossed, door: bright oak Steel Design

door: Jacaranda