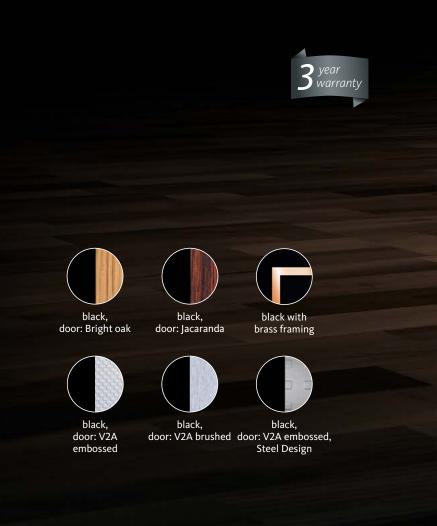

### The ingenious cleaner

This slender shoe cleaner thinks outside the box: shoe polish dispensers can be stored behind a lockable flap that opens the door to individual design: from coloured powder coatings to wood décors to embossed stainless steel. Bring a dependable worker on board.

- shallow depth
- practical polish storage

black, door: V2A embossed, door: bright oak Steel Design

door: Jacaranda

• compact dimensions with high stability

white (RAL 9016)

graphite (RAL7022)

black, door: genuine leather finish

black, door: V2A embossed, Steel Design

black, door: jacaranda

black, door: bright oak