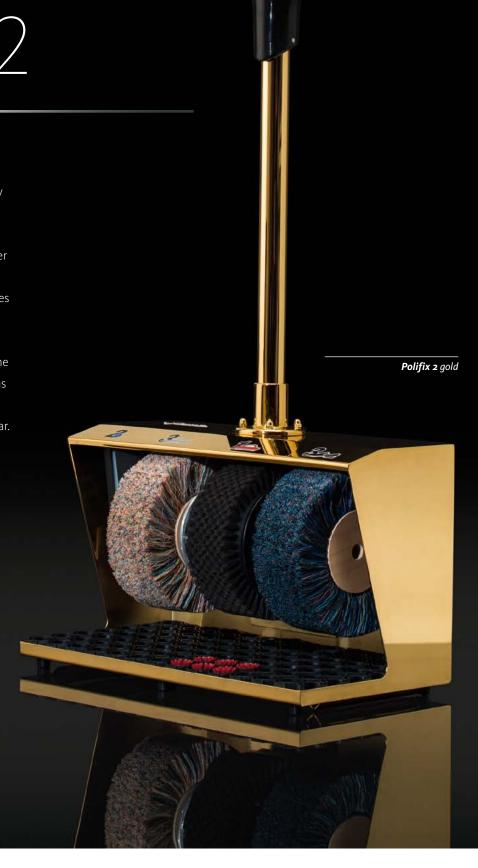

## Polifix 2

### A dazzling professional

When it comes to performance, this weighty ground-mounted machine plays in the top league. Just like the steel housing, the three rotating brushes with an impressive diameter are extremely robust in design and well-suited for continuous use in shopping centres or highly frequented hotels. Unsurpassed top form is also reflected in the options of finishing for the housing: in high-gloss chrome makes, this powerhouse becomes invisible as it mirrors its surroundings, while in 24-carat gold it reflects pure luxury. Rely on a true star.

Brilliant performance in two series:

- with bar and plastic knob incl. push button
- with foot sensor and bow handle in brushed stainless steel for added style

Polifix 3 V2A Steel Design

graphite (RAL7022)