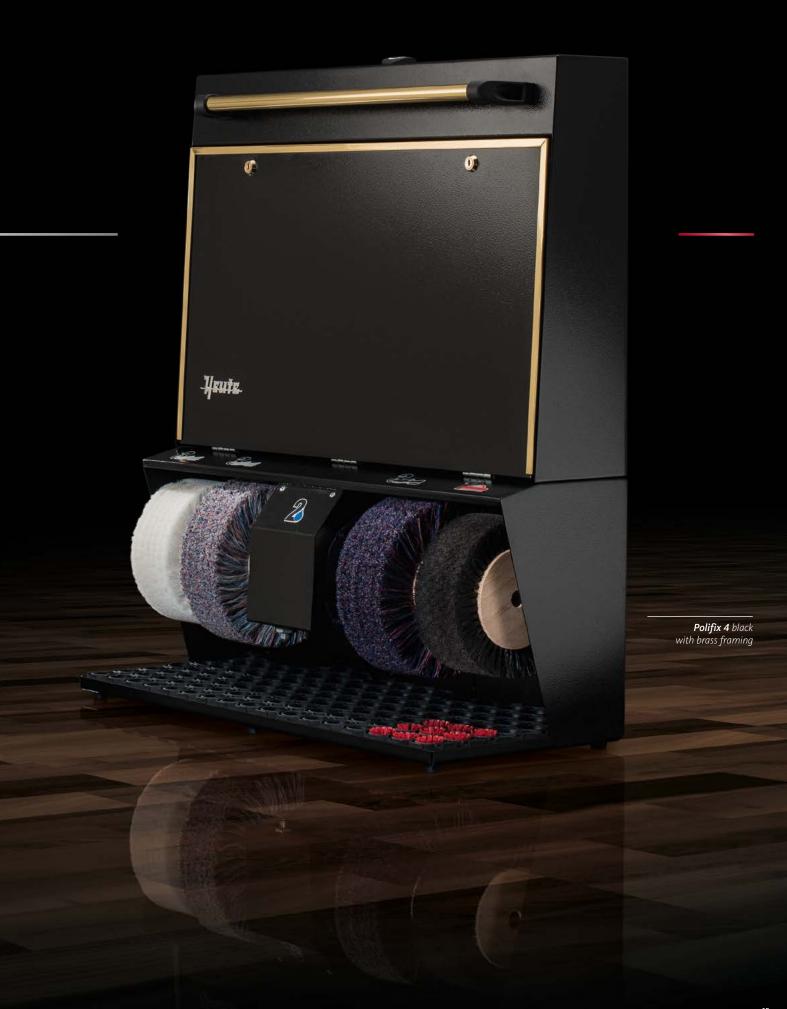

## Polifix 4

### The classic perfectionist

As the most experienced machine, this shoe shine machine can't be fooled, not even by the younger generation. It goes to work with four brushes and achieves brilliant results that are anything but old hat. Demonstrate stature with perfection.

- 4 brushes
- practical polish storage
- exquisite, with solid brass fittings