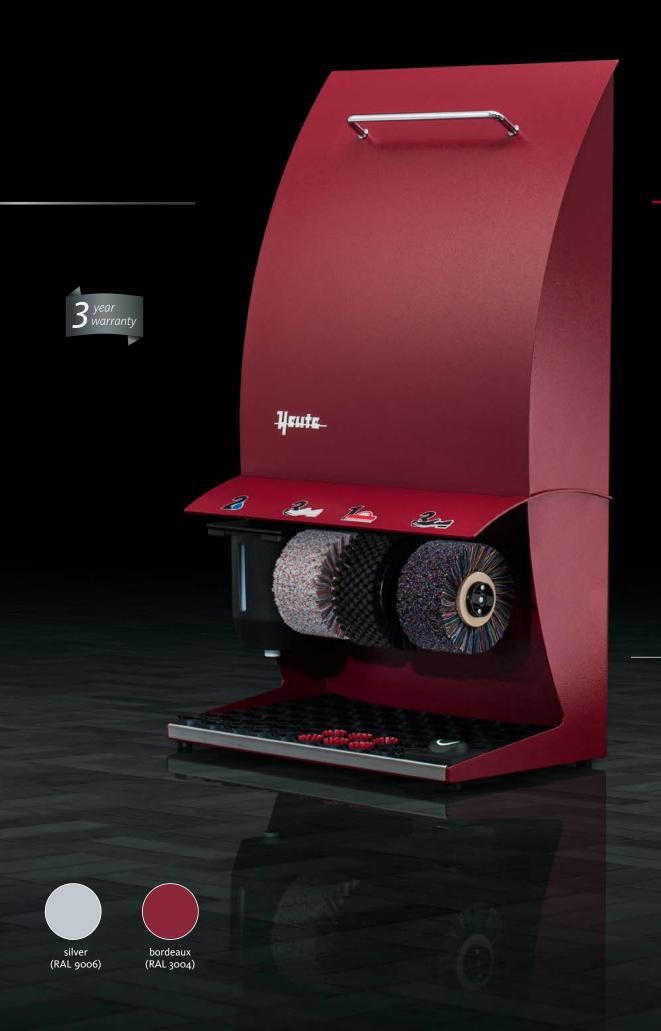

erfectionist

As the most experienced machine, this shoe shine machine can't be fooled, not even by the younger generation. It goes to work with four brushes and achieves brilliant results that are anything but old hat. Demonstrate stature with perfection.

- 4 brushes
- practical polish storage
- exquisite, with solid brass fittings







# Elégance Couleur

#### Understated elegance

Whether lithe and lissom or short and compact, these house servants perform their work discreetly in the background. With colours to match surrounding décor and an elegantly pleasing shape, they fit in to interior design styles of all shapes and sizes. Experience a perfect finish for shoes and interior design.

Elegance in two series:

- 36 cm height
- 86 cm height with the "plus" of an ergonomic handle





**Elégance Couleur plus** Bordeaux



**Elégance Nature plus** light walnut

# Elégance Nature



### Natural elegance

The attractiveness of this elegant variation is part of its nature: The housing is made exclusively of real woods. Natural finishes add lively accents to austere administrative buildings or flatter the service in exclusive bars, lounges and restaurants. Feel the comfort of added warmth in the room.

- two series: 36-cm or 86-cm height
- optionally: individually stainedt
- high-quality, genuine leather finish with black wood on the top

























(RAL 3004)

(RAL 5013)

Cosmo

### The steadfast supporter

The shoe shine machine with the ergonomic handle is simply indispensable in the office. When hustle and bustle threaten to throw things out of joint, it i