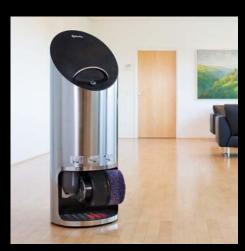

Ellipse with high-quality genuine leather finishing

# Ellipse

### The style-conscious head porter

The round column in brushed stainless steel with bevelled oval cover has the look of a sculpture in expansive corridors, spacious reception areas and lobbies. Whether free-standing, in a corner or directly against the wall, this stylish shoe shine machines always cuts a fine figure. Offer service in its most beautiful shape.

- high-end property character
- cover area optionally available with high-quality leather finishing

V2A, brushed

V2A, brushed with genuine leather finishing

Ellipse V2A

Quadro V2A