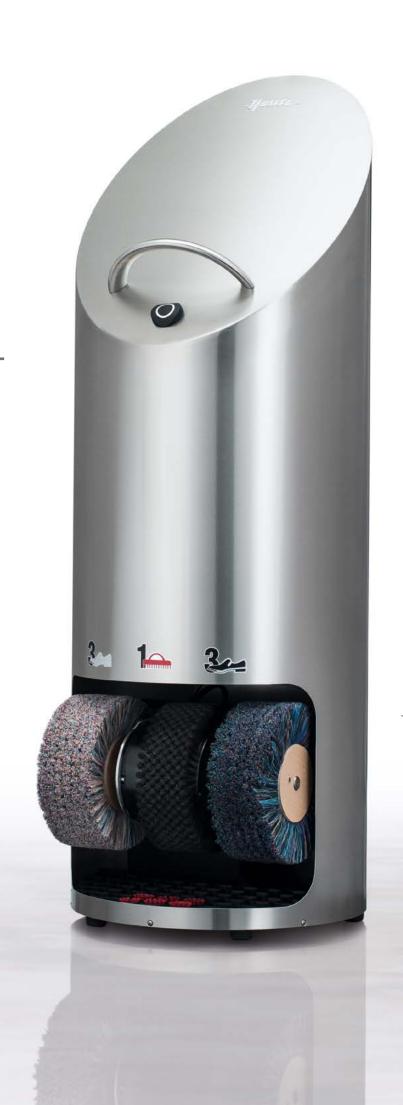

### Politec

#### The industrious caretaker

In high-traffic passageways, this hard worker sees to it that dirt stays out. Firmly screwed to the wall, it is never thrown off guard and passes the test of toughness day in and day out. Expect great dedication to the task at hand.

- for wall mounting
- solid, ergonomically shaped bow handle
- extremely broad brushes
- optionally available with polish dispenser

powder-coated steel housing silver metallic (RAL 9006) with bar in:

Shoe shine machines from our company are distinguished by quality 'Made in Germany'. And in this we come equipped with the best tools of the trade: experience, expertise and a great devotion to the smallest detail.