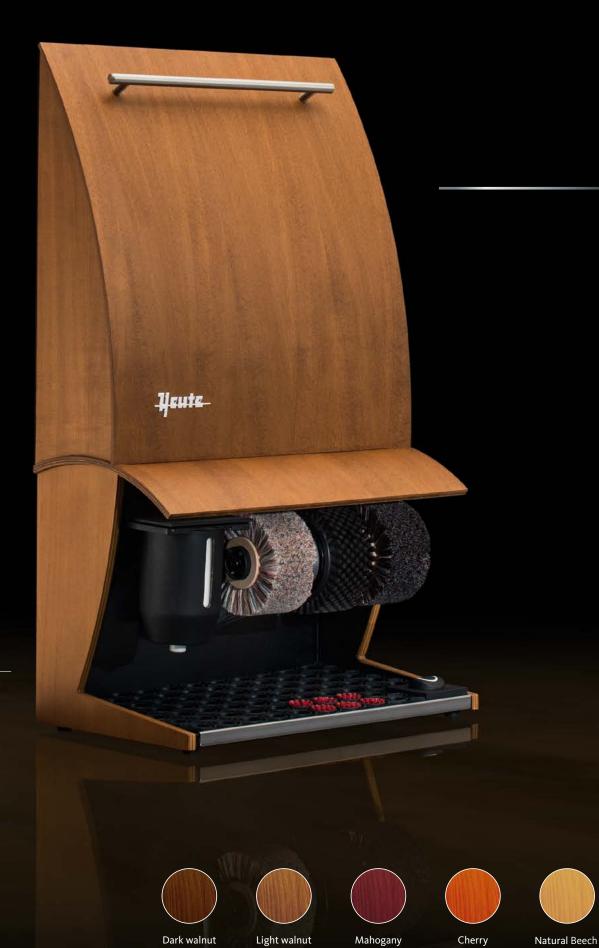

# Elégance Nature

### Natural elegance

The attractiveness of this elegant variation is part of its nature: The housing is made exclusively of real woods. Natural finishes add lively accents to austere administrative buildings or flatter the service in exclusive bars, lounges and restaurants. Feel the comfort of added warmth in the room.

- two series: 36-cm or 86-cm height
- optionally: individually stainedt
- high-quality, genuine leather finish with black wood on the top

(RAL 3004)

(RAL 5013)

Cosmo