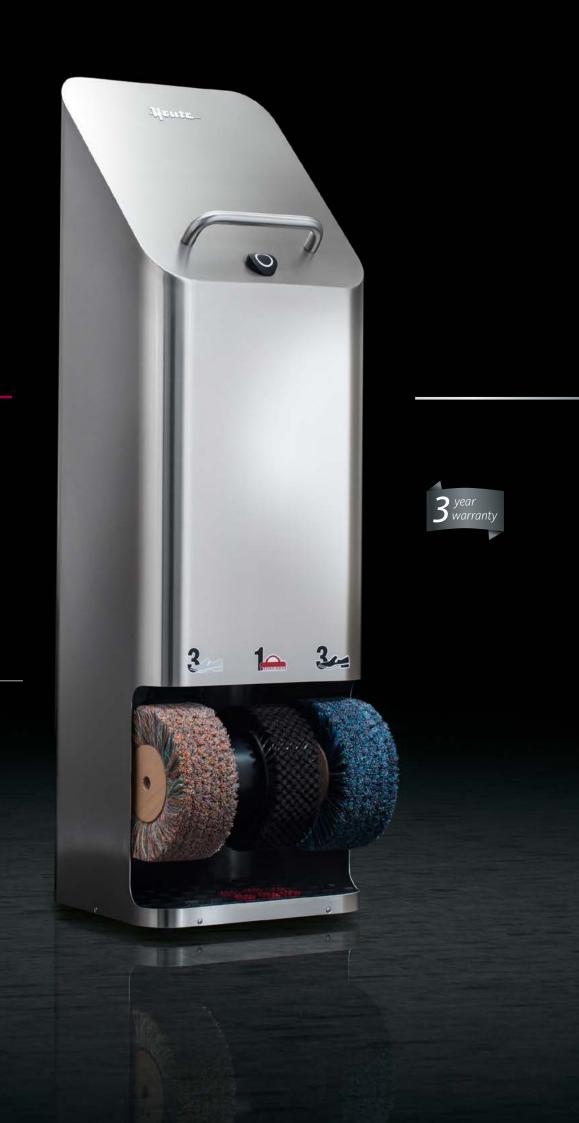

### Politec

#### The industrious caretaker

In high-traffic passageways, this hard worker sees to it that dirt stays out. Firmly screwed to the wall, it is never thrown off guard and passes the test of toughness day in and day out. Expect great dedication to the task at hand.

- for wall mounting
- solid, ergonomically shaped bow handle
- extremely broad brushes
- optionally available with polish dispenser

powder-coated steel housing silver metallic (RAL 9006) with bar in:

Shoe shine machines from our company are distinguished by quality 'Made in Germany'. And in this we come equipped with the best tools of the trade: experience, expertise and a great devotion to the smallest detail.