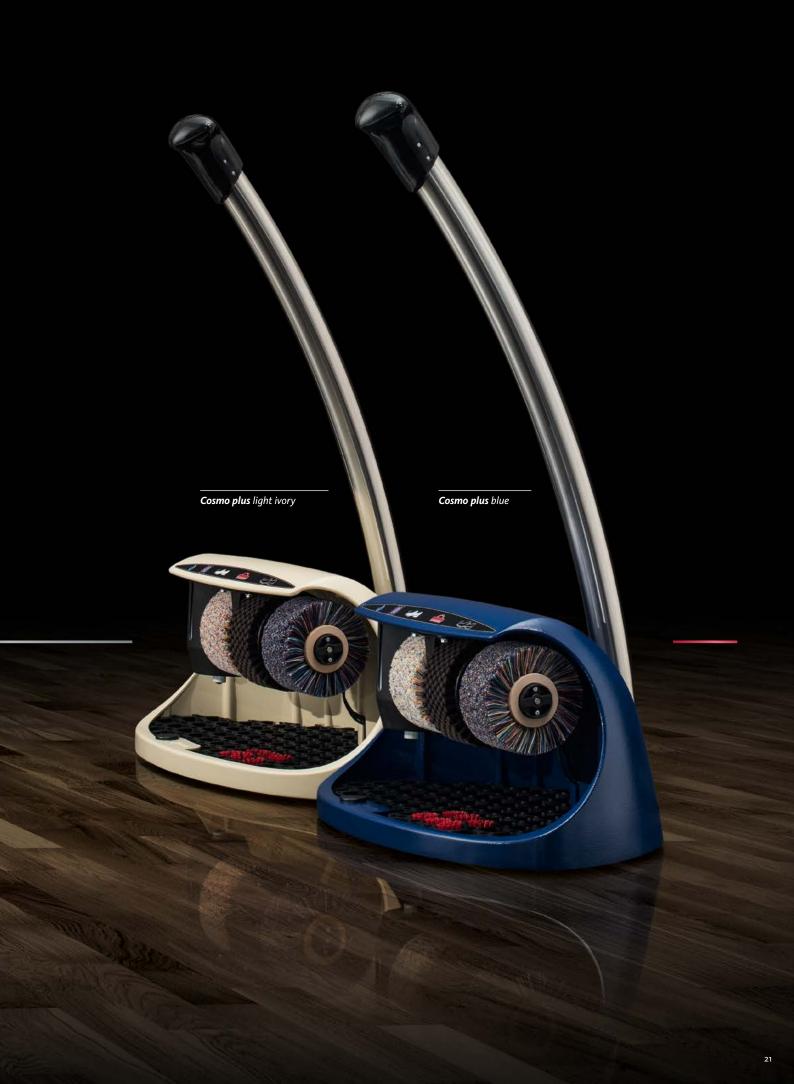

### The steadfast supporter

The shoe shine machine with the ergonomic handle is simply indispensable in the office. When hustle and bustle threaten to throw things out of joint, it is there to offer a firm grip. Hold on, inhale, exhale – and everything is back on track. Treat yourself to some relief in your day-to-day business.

- with bar for added comfort
- push button inside the knob

## Cosmo

black (RAL 9005) graphite (RAL 7022) light ivory (RAL 1015)

silver (RAL 9006)

blue (RAL 5013)

white (RAL 9016)