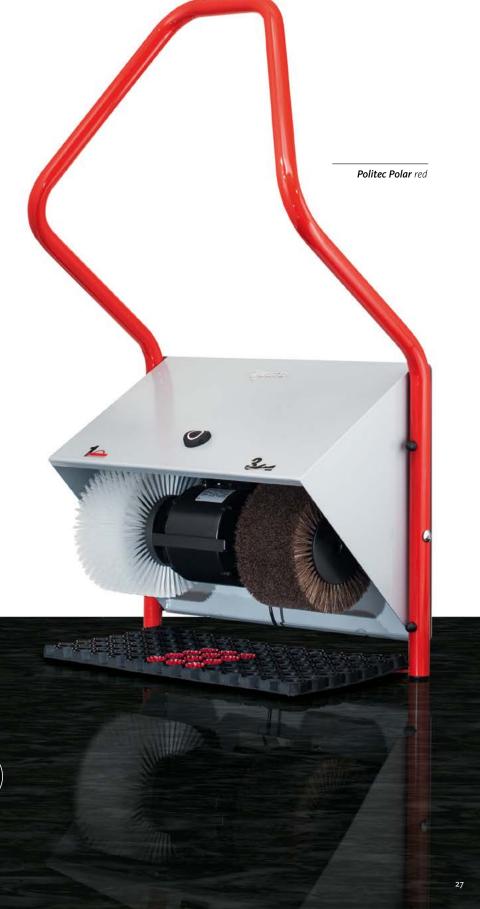

### Politec

#### The industrious caretaker

In high-traffic passageways, this hard worker sees to it that dirt stays out. Firmly screwed to the wall, it is never thrown off guard and passes the test of toughness day in and day out. Expect great dedication to the task at hand.

- for wall mounting
- solid, ergonomically shaped bow handle
- extremely broad brushes
- optionally available with polish dispenser

powder-coated steel housing silver metallic (RAL 9006) with bar in:

Shoe shine machines from our company are distinguished by quality 'Made in Germany'. And in this we come equipped with the best tools of the trade: experience, expertise and a great devotion to the smallest detail.