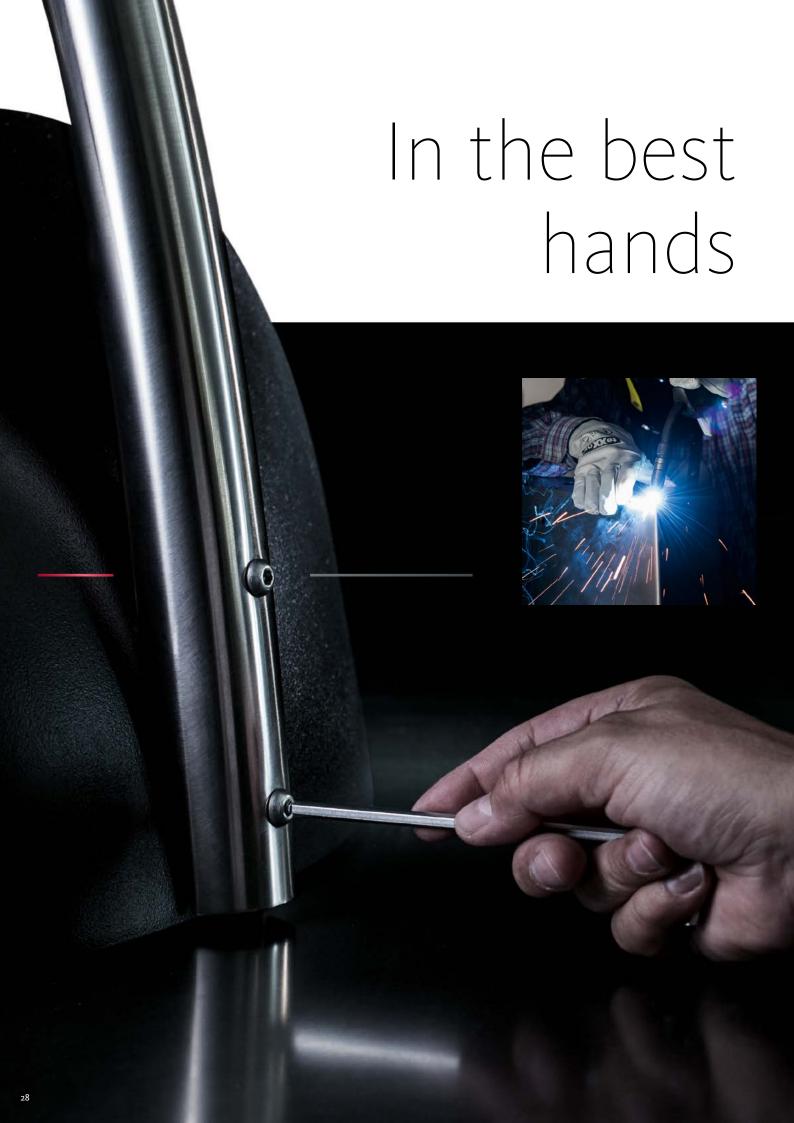

- for wall mounting
- solid, ergonomically shaped bow handle
- extremely broad brushes
- optionally available with polish dispenser

powder-coated steel housing silver metallic (RAL 9006) with bar in:

Shoe shine machines from our company are distinguished by quality 'Made in Germany'. And in this we come equipped with the best tools of the trade: experience, expertise and a great devotion to the smallest detail.

We at HEUTE work with devotion and pleasure on the product – from development through production to advice and service. So with your decision for a shoe shine machine by HEUTE, you are in the best hands.