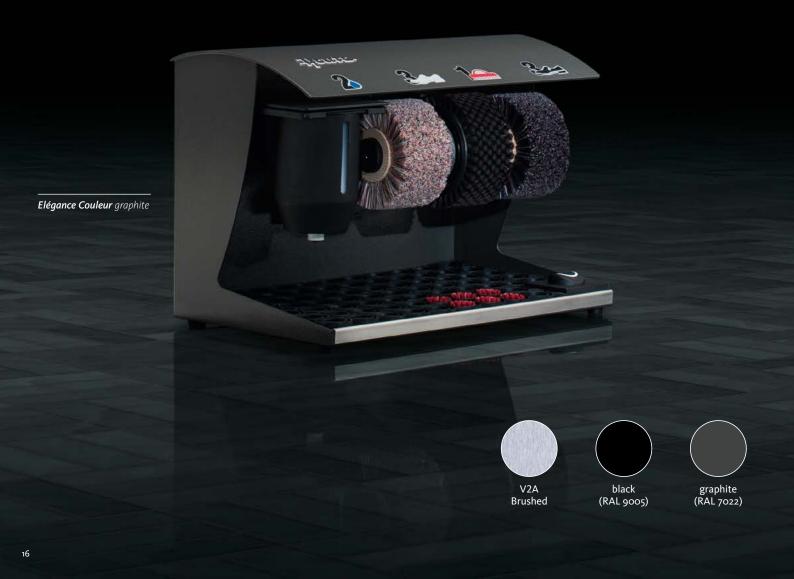

# Elégance Couleur

#### Understated elegance

Whether lithe and lissom or short and compact, these house servants perform their work discreetly in the background. With colours to match surrounding décor and an elegantly pleasing shape, they fit in to interior design styles of all shapes and sizes. Experience a perfect finish for shoes and interior design.

Elegance in two series:

- 36 cm height
- 86 cm height with the "plus" of an ergonomic handle

**Elégance Couleur plus** Bordeaux

**Elégance Nature plus** light walnut