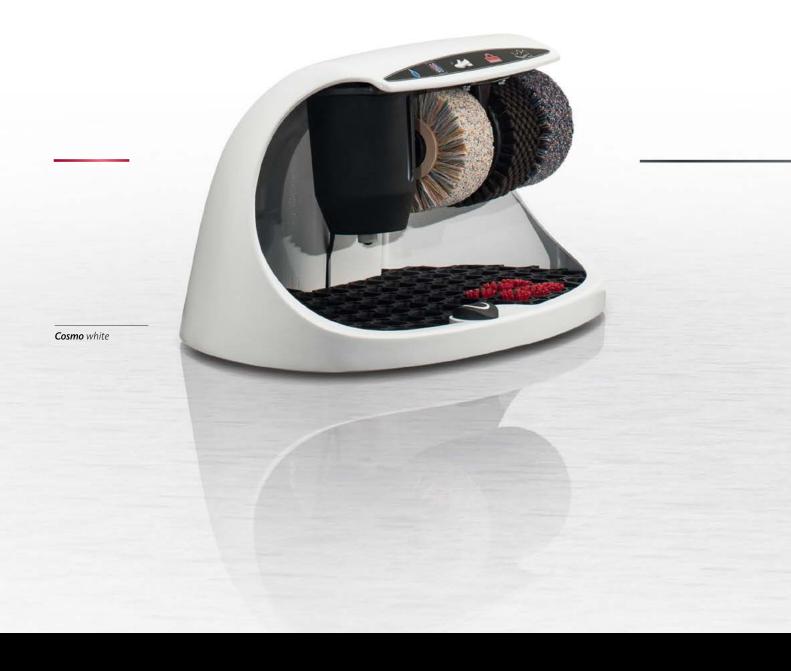

## Cosmo

black (RAL 9005) graphite (RAL 7022) light ivory (RAL 1015)

silver (RAL 9006)

blue (RAL 5013)

white (RAL 9016)

### The perfect butler

This shoe shine machine is at your service and at home wherever cleanliness lives. Its organic form is never offensive, and in a colour perfectly tailored to the furnishings, it fits in with any surroundings. But it can also be proudly displayed as an unconventional piece of inventory. Install a little luxury of your own.

• compact dimensions with high stability

white (RAL 9016)

graphite (RAL7022)

black, door: genuine leather finish

black, door: V2A embossed, Steel Design

black, door: jacaranda

black, door: bright oak