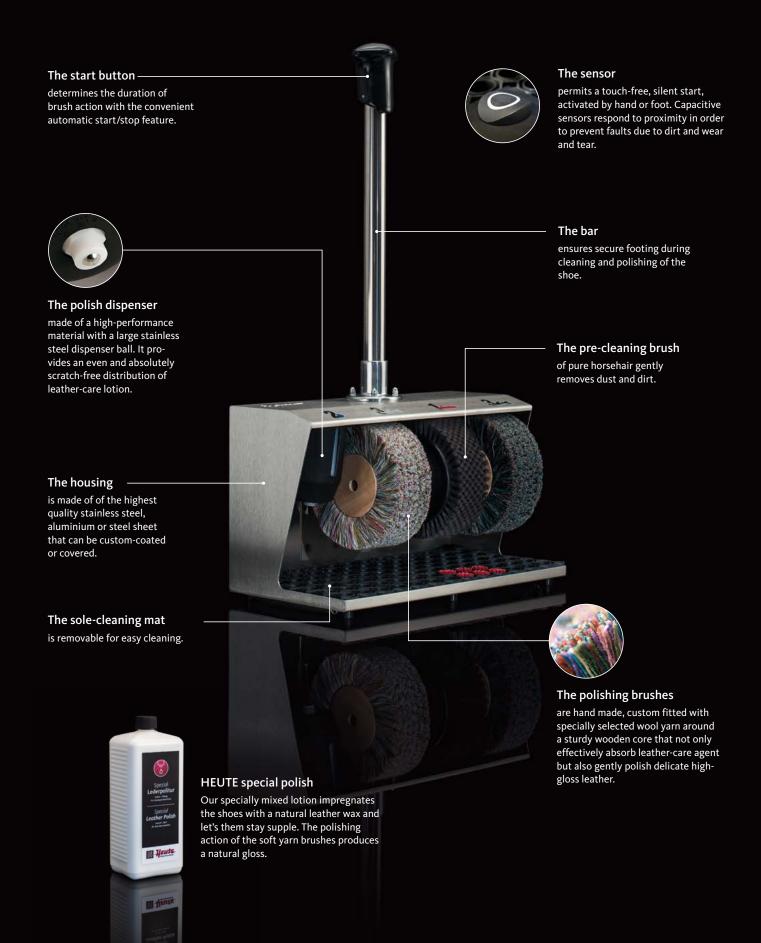

he wall, it is never thrown off guard and passes the test of toughness day in and day out. Expect great dedication to the task at hand.

- for wall mounting
- solid, ergonomically shaped bow handle
- extremely broad brushes
- optionally available with polish dispenser





powder-coated steel housing silver metallic (RAL 9006) with bar in:













Shoe shine machines from our company are distinguished by quality 'Made in Germany'. And in this we come equipped with the best tools of the trade: experience, expertise and a great devotion to the smallest detail.







We at HEUTE work with devotion and pleasure on the product – from development through production to advice and service. So with your decision for a shoe shine machine by HEUTE, you are in the best hands.



### Features\*



### Technical data

|                              |         |                                          |                                       |                  |          |                                         | n.    | ur pl. | , in  | Cosm. | ?     |       |         |
|------------------------------|---------|------------------------------------------|---------------------------------------|------------------|----------|-----------------------------------------|-------|--------|-------|-------|-------|-------|---------|
|                              |         |                                          |                                       | Snyo             |          |                                         | Coule | Coule  | Natu, | Natu, | Sn/   |       |         |
|