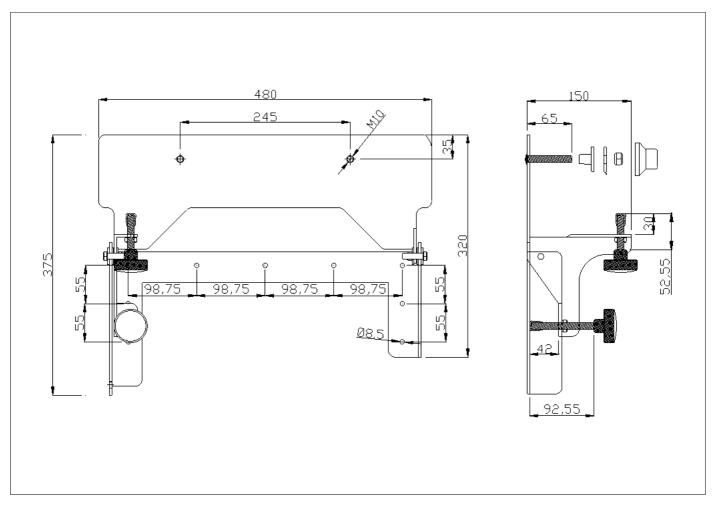

Manually-operated tilting bracket mechanism for washbasin, made of painted steel

Code B41DAS03 Series Older Acciaio
Model

Net weight kg 4,8 Dimensions [WxDxH] mm 480x150x373

In use weight capacity Vertical kg

## Use and installation info

Use Wall installation

Cleaning

Only with water and a soft cloth

Fasteners Not included with the product

Ponte Giulio suggest to use fasteners suitable to the wall characteristics on which the product will be installed.