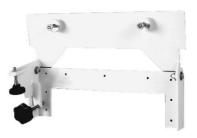

Manually-operated tilting bracket mechanism for washbasin, made of painted steel

Code B41DAS03 Series Older Acciaio
Model

Net weight kg 4,8 Dimensions [WxDxH] mm 480x150x373

In use weight capacity Vertical kg

## Use and installation info

Use Wall installation

Cleaning

Only with water and a soft cloth

Fasteners Not included with the product

Ponte Giulio suggest to use fasteners suitable to the wall characteristics on which the product will be installed.