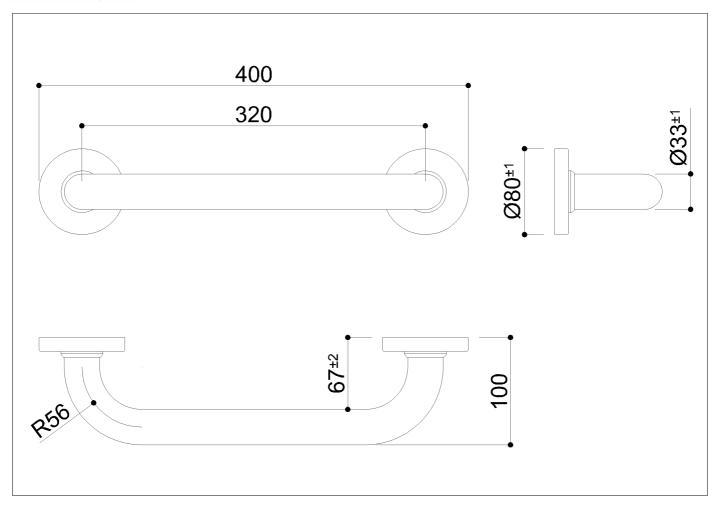

Straight grab bar made of seamless zinc-plated steel pipe, coated with biocompatible and warm-to-the-touch vinyl

## Code G01JAS02 Series Tubocolor®

Net weight kg 1,04 Dimensions [WxDxH] mm 400x100x80

In use weight capacity Vertical kg 150 150 Horizontal Kg