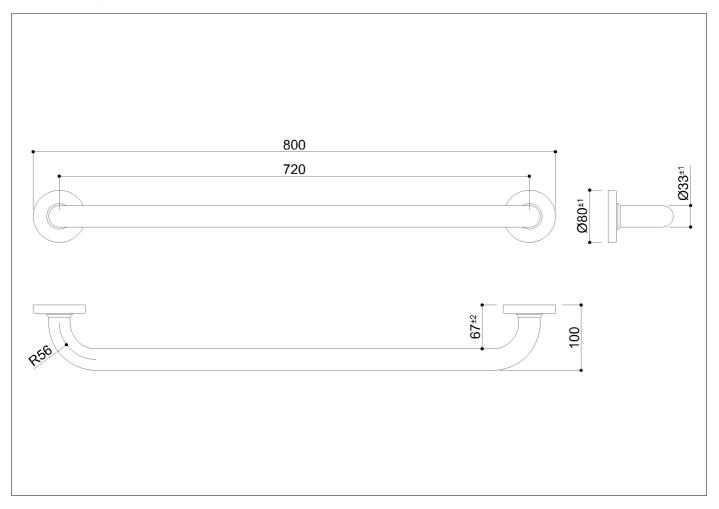

Straight grab bar made of seamless zinc-plated steel pipe, coated with biocompatible and warm-to-the-touch vinyl

Net weight kg 1,78 Dimensions [WxDxH] mm 800x100x80

In use weight capacity Vertical kg 150 Horizontal Kg 150